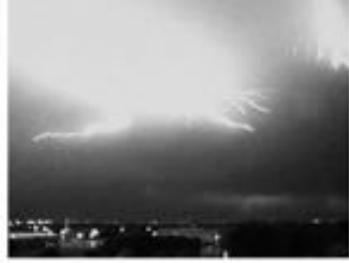

August 24 2017, Staff members of Beam Camp in Strafford New Hampshire hike into the woods in search of a local legend. After hours of walking through thick untraveled brush they come upon a grisly sight. The gnarled remains of the wreck of a Grumman amphibian plane and what appeared to be the black box. What they discovered next would become the focus of the camps next session and spark the light of a new movement known as Chronesthesia, the roots of which are detailed in this book

# Three Die When Plane Hits Mountain

This is the wreckage of a privately-owned twin-engined Grumman amphibian plane which crashed into Parker Mountain, near Rochester, N. H., during a rainstorm killing L. L. Leveque, Columbus, Ohio, businessman, his wife and their personal pilot, Robert C. Johns, 31, of Columbus, former Army filer. Leveque owned warehouses in Buffalo and Rochester 3 send Montreal, Campda and real estate in Akron and Cleveland, Ohio. He also owner (AP Wirephoto)