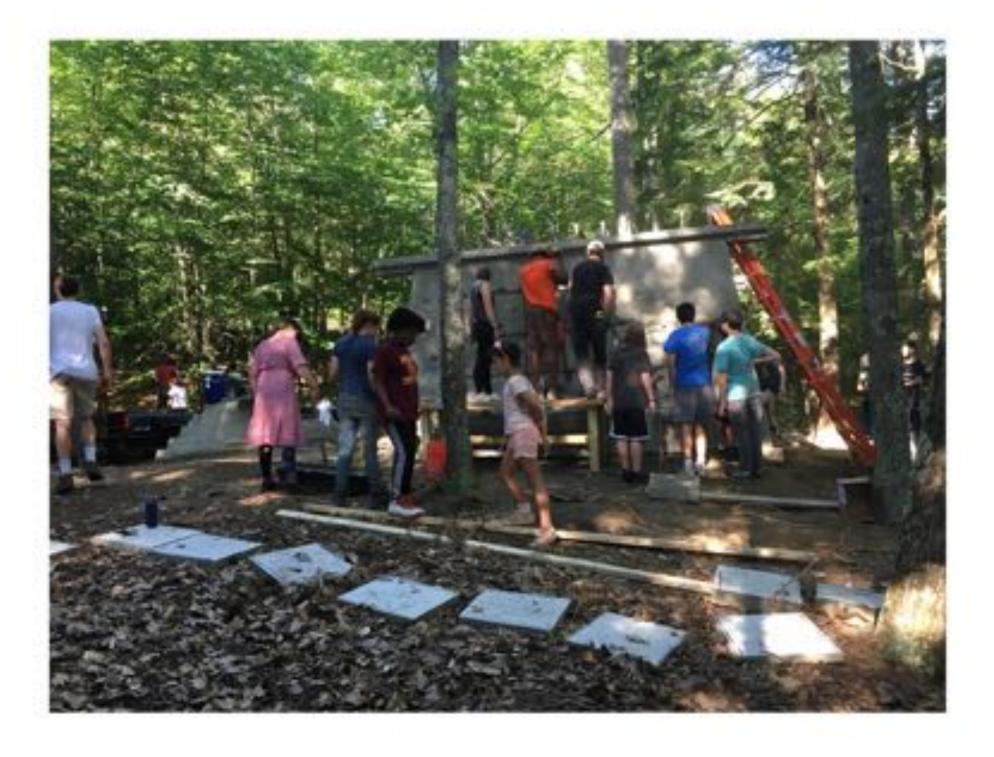

Everything was in place. It was decided that the project would move forward. Once a suitable site had been located and aligned and the ground was broken, multiple waves of trainees would cycle through the project area throughout the day while the talented experts focused the energies of the groups. Fire was used for consumption of short ends, moral and later ceremonial purposes.

Here you can visualize the cavity which would soon become a concrete wall. Note the metalwork all cut and welded in place by youth.

The team was an amalgam of talents and ambitions, following Garrett Morgans designs meant giving each participant agency in their design and dominion over their block. This Temple would house the mechanisms needed for the experiment, and contain the remnant power of all the memories and wish power built into it. Future Chronesthesian generations will return to this site as a pilgrimage. Participants can use chronesthesia to visit even now.

The Time Tomb would serve as an altar and furnace for the dreams placed in it by the members of the community. Lighting the space around it and offering a warm hearth to those who would follow, outlasting its creators and welcoming new creators, the time tomb aims to be the spiritual hearth and reflection center for future generations of chronesthesian encampments.