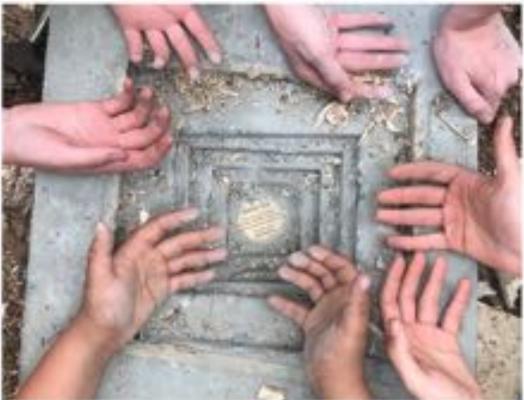

Here you can visualize the cavity which would soon become a concrete wall. Note the metalwork all cut and welded in place by youth.

The team was an amalgam of talents and ambitions, following Garrett Morgans designs meant giving each participant agency in their design and dominion over their block. This Temple would house the mechanisms needed for the experiment, and contain the remnant power of all the memories and wish power built into it. Future Chronesthesian generations will return to this site as a pilgrimage. Participants can use chronesthesia to visit even now.