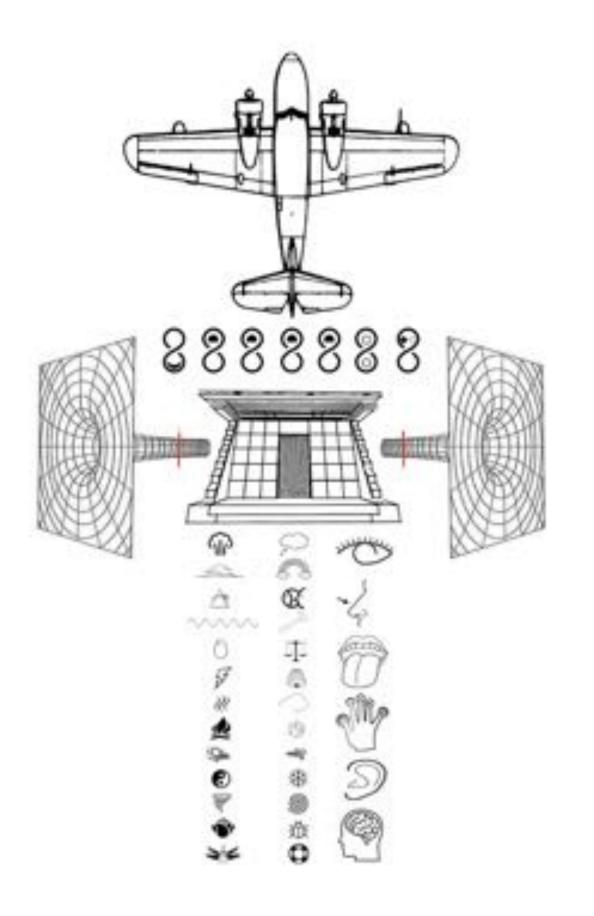

August 24 2017, Staff members of Beam Camp in Strafford New Hampshire hike into the woods in search of a local legend. After hours of walking through thick untraveled brush they come upon a grisly sight. The gnarled remains of the wreck of a Grumman amphibian plane and what appeared to be the black box. What they discovered next would become the focus of the camps next session and spark the light of a new movement known as Chronesthesia, the roots of which are detailed in this book

# Three Die When Plane Hits Mountain

This is the wreckage of a privately-owned twin-engined Grumman amphibian plane which crashed into Parker Mountain, near Rochester, N. H., during a rainstorm killing L. L. Leveque, Columbus, Ohio, businessman, his wife and their personal pilot, Robert C. Johns, 31, of Columbus, former Army filer. Leveque owned warehouses in Buffalo and Rochester 3 send Montreal, Campda and real estate in Akron and Cleveland, Ohio. He also owner (AP Wirephoto)