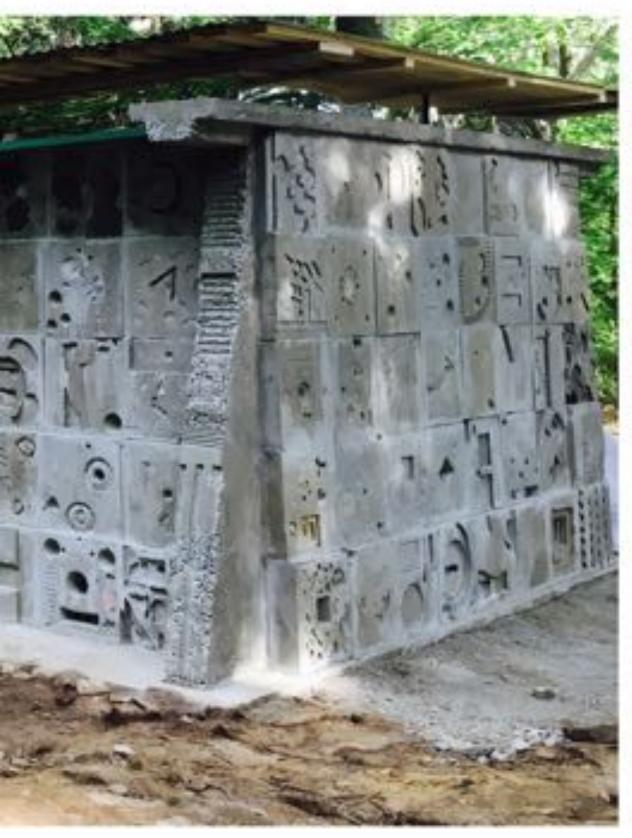

Here you can visualize the cavity which would soon become a concrete wall. Note the metalwork all cut and welded in place by youth.

The team was an amalgam of talents and ambitions, following Garrett Morgans designs meant giving each participant agency in their design and dominion over their block. This Temple would house the mechanisms needed for the experiment, and contain the remnant power of all the memories and wish power built into it. Future Chronesthesian generations will return to this site as a pilgrimage. Participants can use chronesthesia to visit even now.

The Time Tomb would serve as an altar and furnace for the dreams placed in it by the members of the community. Lighting the space around it and offering a warm hearth to those who would follow, outlasting its creators and welcoming new creators, the time tomb aims to be the spiritual hearth and reflection center for future generations of chronesthesian encampments.