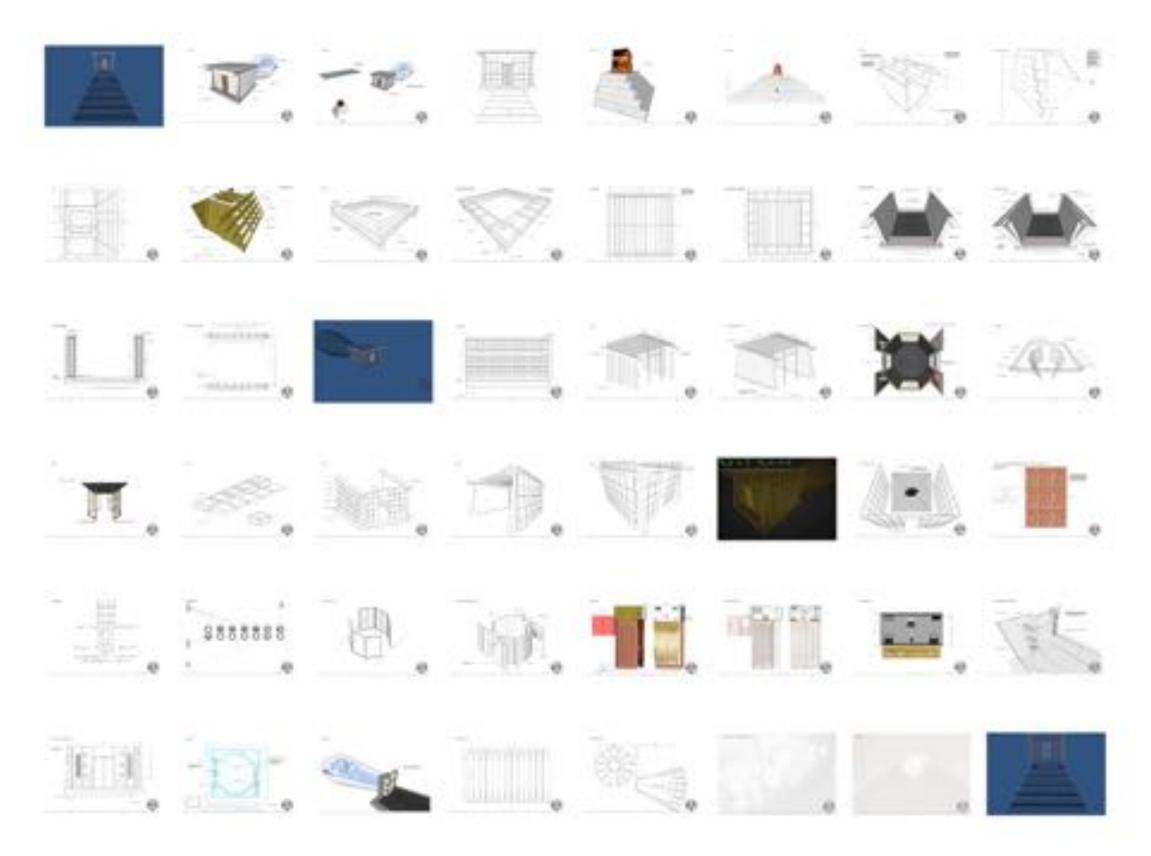

## **TIME TOMB**

Following in footsteps laid 72 years before the woods became alive with meaning. Everything had been building towards this, the culmination of the mystery left behind by Garret Morgan. If this experiment worked, the chance to travel in time was deemed the worthiest of causes, and a savored adventure to boot.

Everything was in place. It was decided that the project would move forward. Once a suitable site had been located and aligned and the ground was broken, multiple waves of trainees would cycle through the project area throughout the day while the talented experts focused the energies of the groups. Fire was used for consumption of short ends, moral and later ceremonial purposes.

Here you can visualize the cavity which would soon become a concrete wall. Note the metalwork all cut and welded in place by youth.

The team was an amalgam of talents and ambitions, following Garrett Morgans designs meant giving each participant agency in their design and dominion over their block. This Temple would house the mechanisms needed for the experiment, and contain the remnant power of all the memories and wish power built into it. Future Chronesthesian generations will return to this site as a pilgrimage. Participants can use chronesthesia to visit even now.