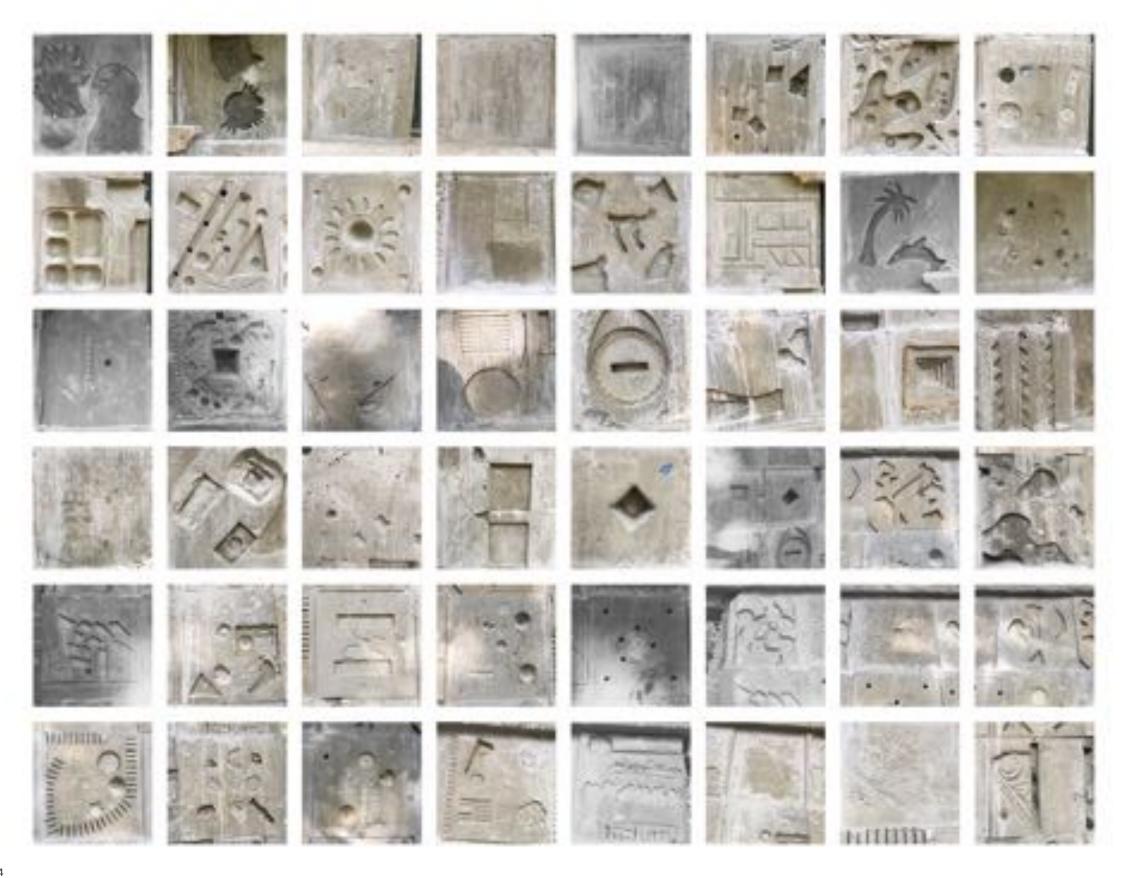

Here you can visualize the cavity which would soon become a concrete wall. Note the metalwork all cut and welded in place by youth.

The team was an amalgam of talents and ambitions, following Garrett Morgans designs meant giving each participant agency in their design and dominion over their block. This Temple would house the mechanisms needed for the experiment, and contain the remnant power of all the memories and wish power built into it. Future Chronesthesian generations will return to this site as a pilgrimage. Participants can use chronesthesia to visit even now.