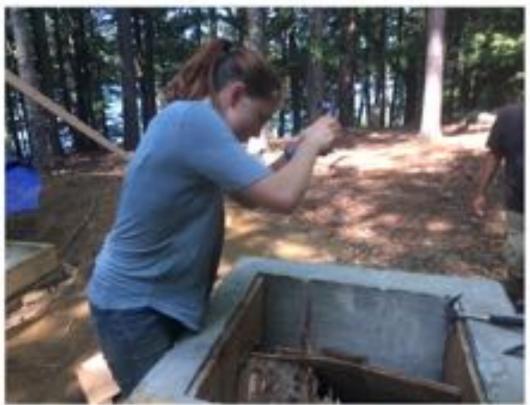

Here you can visualize the cavity which would soon become a concrete wall. Note the metalwork all cut and welded in place by youth.

The team was an amalgam of talents and ambitions, following Garrett Morgans designs meant giving each participant agency in their design and dominion over their block. This Temple would house the mechanisms needed for the experiment, and contain the remnant power of all the memories and wish power built into it. Future Chronesthesian generations will return to this site as a pilgrimage. Participants can use chronesthesia to visit even now.