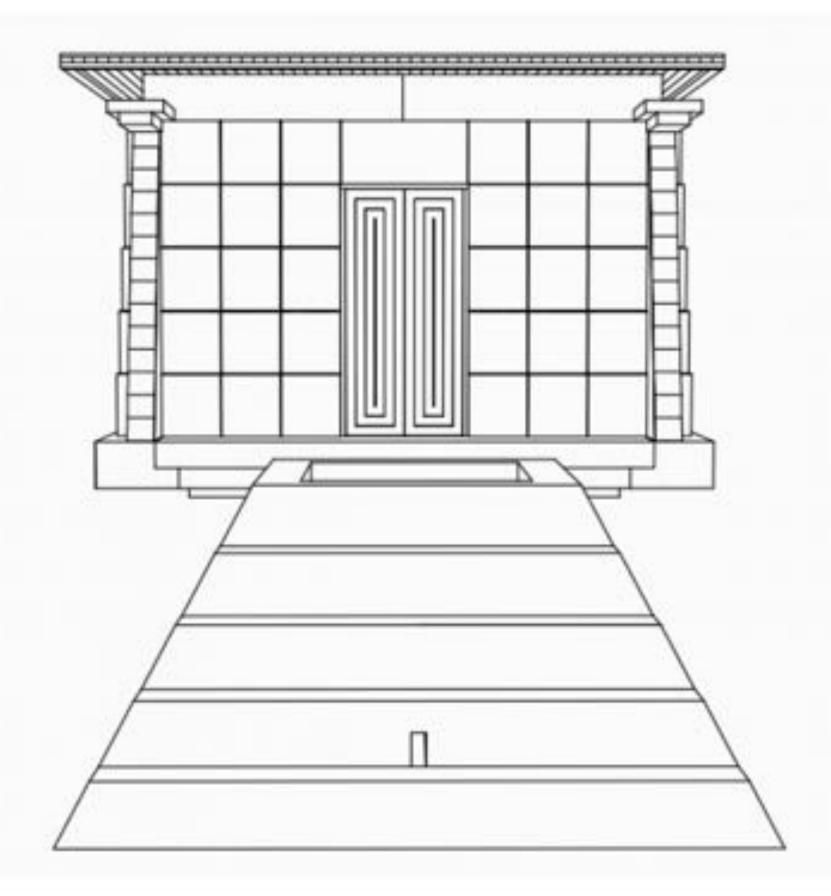

## **TIME TOMB**

Following in footsteps laid 72 years before the woods became alive with meaning. Everything had been building towards this, the culmination of the mystery left behind by Garret Morgan. If this experiment worked, the chance to travel in time was deemed the worthiest of causes, and a savored adventure to boot.

Everything was in place. It was decided that the project would move forward. Once a suitable site had been located and aligned and the ground was broken, multiple waves of trainees would cycle through the project area throughout the day while the talented experts focused the energies of the groups. Fire was used for consumption of short ends, moral and later ceremonial purposes.

Here you can visualize the cavity which would soon become a concrete wall. Note the metalwork all cut and welded in place by youth.

The team was an amalgam of talents and ambitions, following Garrett Morgans designs meant giving each participant agency in their design and dominion over their block. This Temple would house the mechanisms needed for the experiment, and contain the remnant power of all the memories and wish power built into it. Future Chronesthesian generations will return to this site as a pilgrimage. Participants can use chronesthesia to visit even now.

The Time Tomb would serve as an altar and furnace for the dreams placed in it by the members of the community. Lighting the space around it and offering a warm hearth to those who would follow, outlasting its creators and welcoming new creators, the time tomb aims to be the spiritual hearth and reflection center for future generations of chronesthesian encampments.