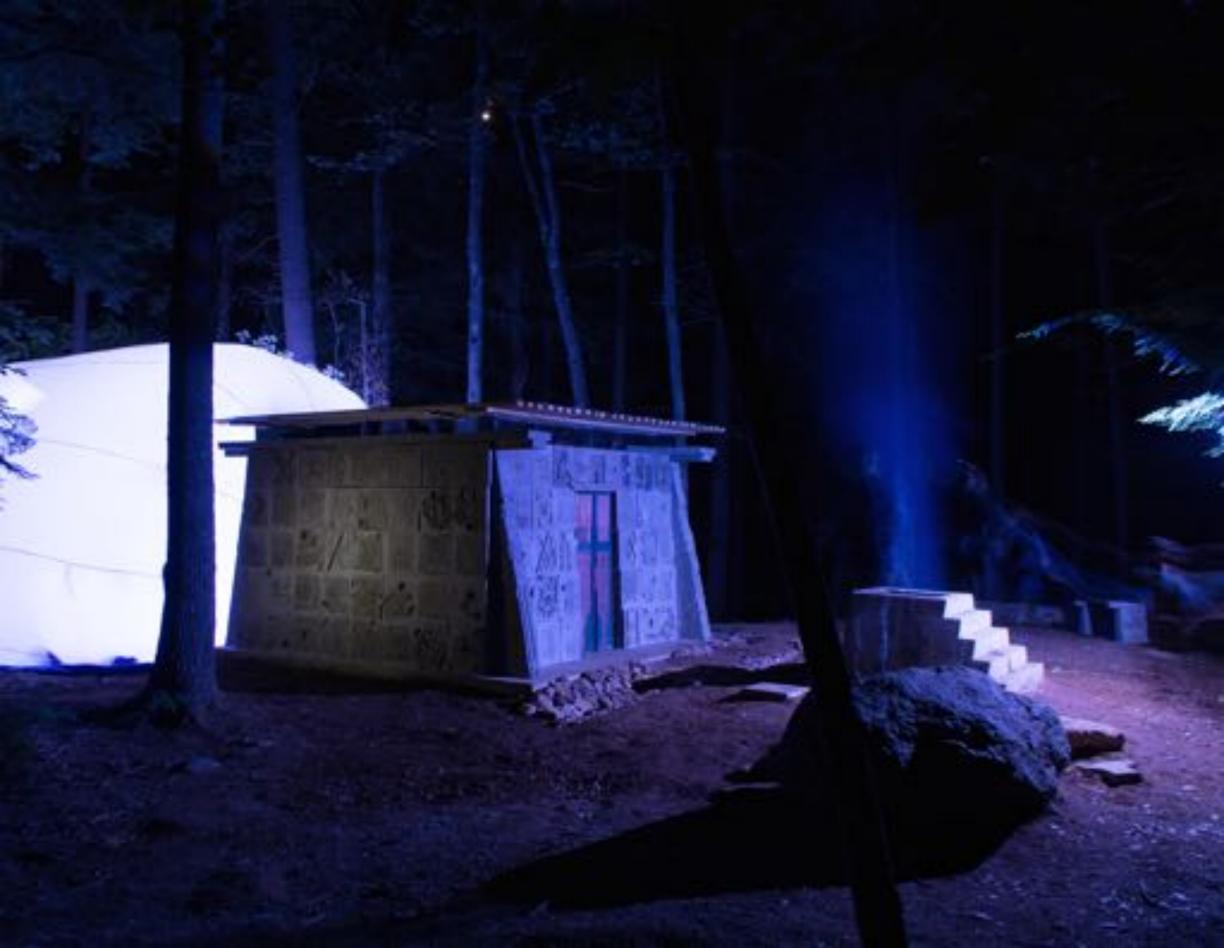

## **TIME TOMB**

Following in footsteps laid 72 years before the woods became alive with meaning. Everything had been building towards this, the culmination of the mystery left behind by Garret Morgan. If this experiment worked, the chance to travel in time was deemed the worthiest of causes, and a savored adventure to boot.

Here you can visualize the cavity which would soon become a concrete wall. Note the metalwork all cut and welded in place by youth.

The team was an amalgam of talents and ambitions, following Garrett Morgans designs meant giving each participant agency in their design and dominion over their block. This Temple would house the mechanisms needed for the experiment, and contain the remnant power of all the memories and wish power built into it. Future Chronesthesian generations will return to this site as a pilgrimage. Participants can use chronesthesia to visit even now.

The Time Tomb would serve as an altar and furnace for the dreams placed in it by the members of the community. Lighting the space around it and offering a warm hearth to those who would follow, outlasting its creators and welcoming new creators, the time tomb aims to be the spiritual hearth and reflection center for future generations of chronesthesian encampments.