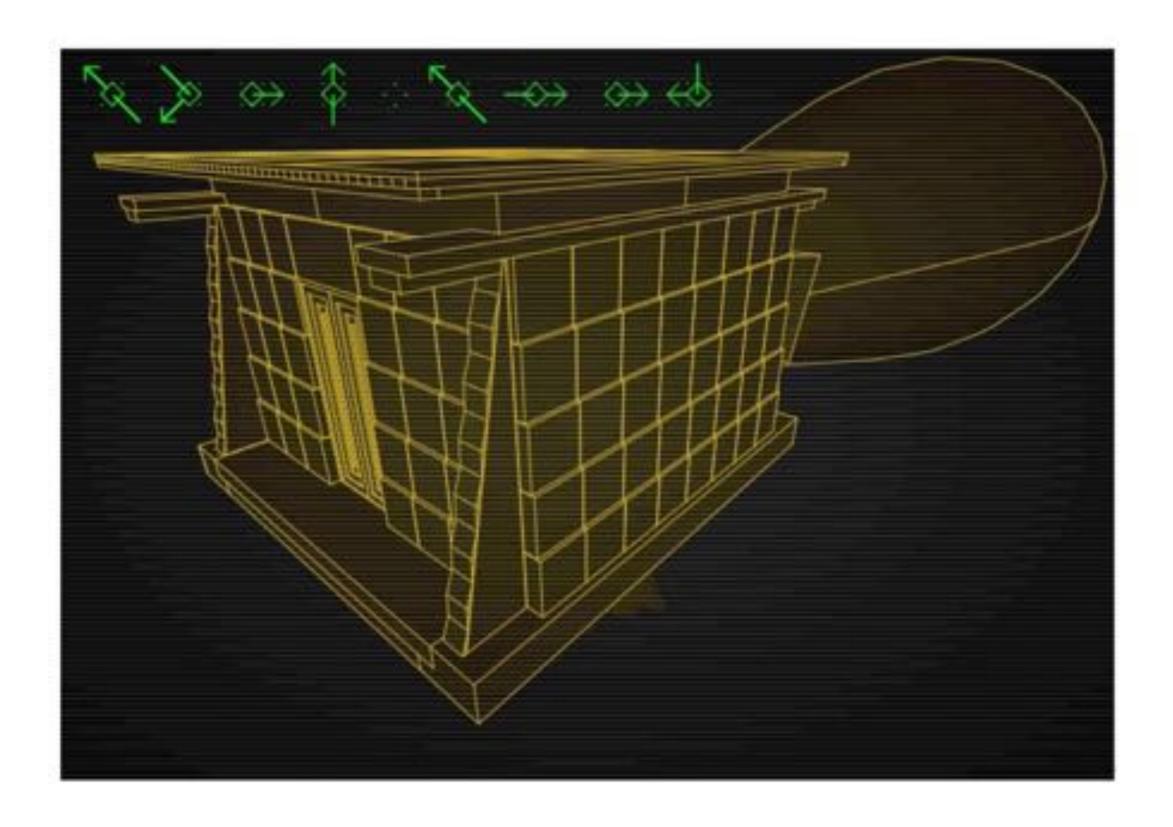

## **TIME TOMB**

Following in footsteps laid 72 years before the woods became alive with meaning. Everything had been building towards this, the culmination of the mystery left behind by Garret Morgan. If this experiment worked, the chance to travel in time was deemed the worthiest of causes, and a savored adventure to boot.

Here you can visualize the cavity which would soon become a concrete wall. Note the metalwork all cut and welded in place by youth.

The team was an amalgam of talents and ambitions, following Garrett Morgans designs meant giving each participant agency in their design and dominion over their block. This Temple would house the mechanisms needed for the experiment, and contain the remnant power of all the memories and wish power built into it. Future Chronesthesian generations will return to this site as a pilgrimage. Participants can use chronesthesia to visit even now.