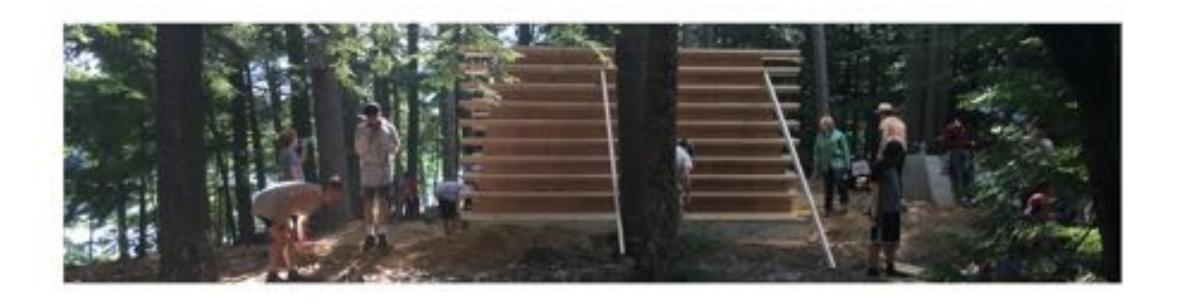

Everything was in place. It was decided that the project would move forward. Once a suitable site had been located and aligned and the ground was broken, multiple waves of trainees would cycle through the project area throughout the day while the talented experts focused the energies of the groups. Fire was used for consumption of short ends, moral and later ceremonial purposes.

Here you can visualize the cavity which would soon become a concrete wall. Note the metalwork all cut and welded in place by youth.

The team was an amalgam of talents and ambitions, following Garrett Morgans designs meant giving each participant agency in their design and dominion over their block. This Temple would house the mechanisms needed for the experiment, and contain the remnant power of all the memories and wish power built into it. Future Chronesthesian generations will return to this site as a pilgrimage. Participants can use chronesthesia to visit even now.