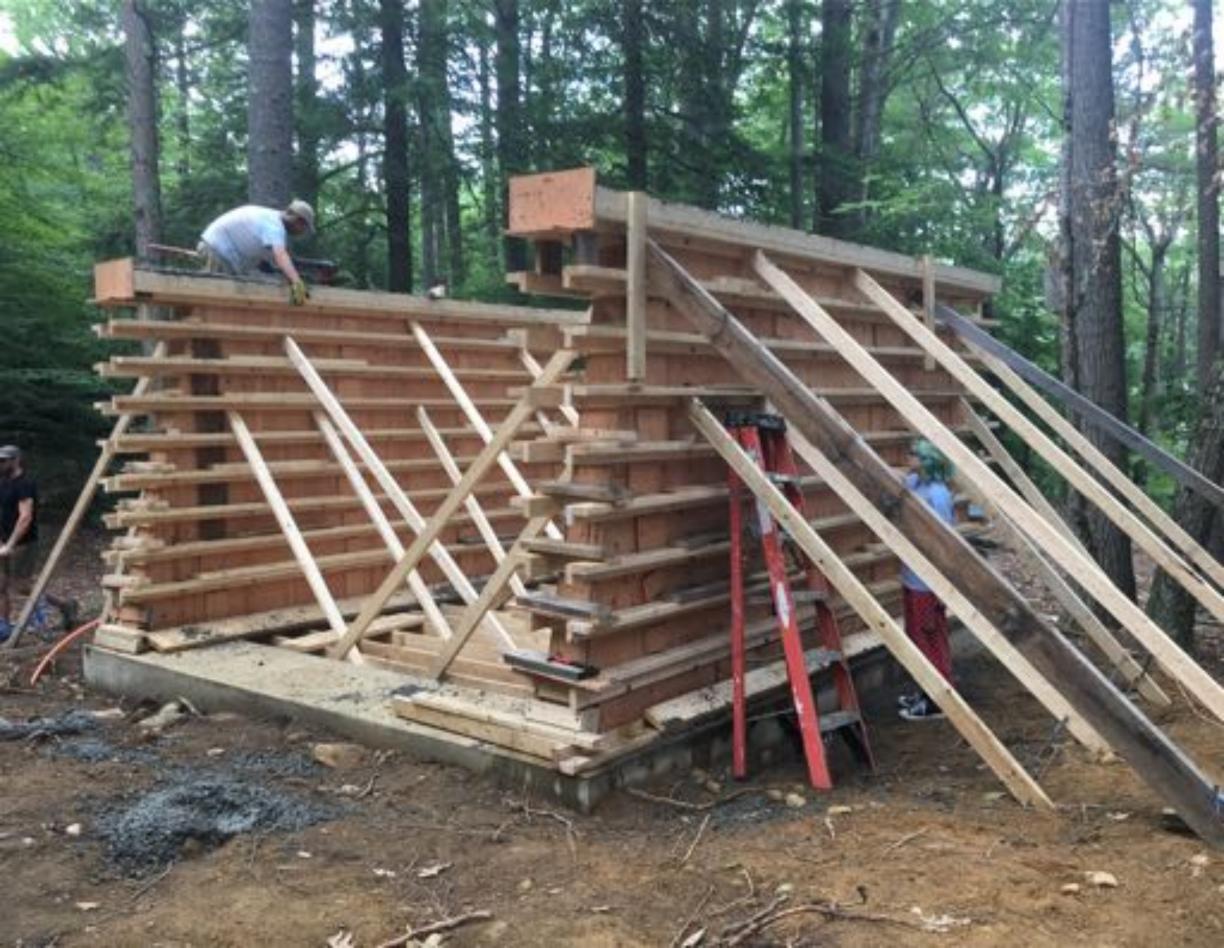

Here you can visualize the cavity which would soon become a concrete wall. Note the metalwork all cut and welded in place by youth.

The team was an amalgam of talents and ambitions, following Garrett Morgans designs meant giving each participant agency in their design and dominion over their block. This Temple would house the mechanisms needed for the experiment, and contain the remnant power of all the memories and wish power built into it. Future Chronesthesian generations will return to this site as a pilgrimage. Participants can use chronesthesia to visit even now.

The Time Tomb would serve as an altar and furnace for the dreams placed in it by the members of the community. Lighting the space around it and offering a warm hearth to those who would follow, outlasting its creators and welcoming new creators, the time tomb aims to be the spiritual hearth and reflection center for future generations of chronesthesian encampments.