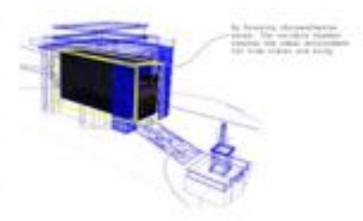

Here you can visualize the cavity which would soon become a concrete wall. Note the metalwork all cut and welded in place by youth.

The team was an amalgam of talents and ambitions, following Garrett Morgans designs meant giving each participant agency in their design and dominion over their block. This Temple would house the mechanisms needed for the experiment, and contain the remnant power of all the memories and wish power built into it. Future Chronesthesian generations will return to this site as a pilgrimage. Participants can use chronesthesia to visit even now.