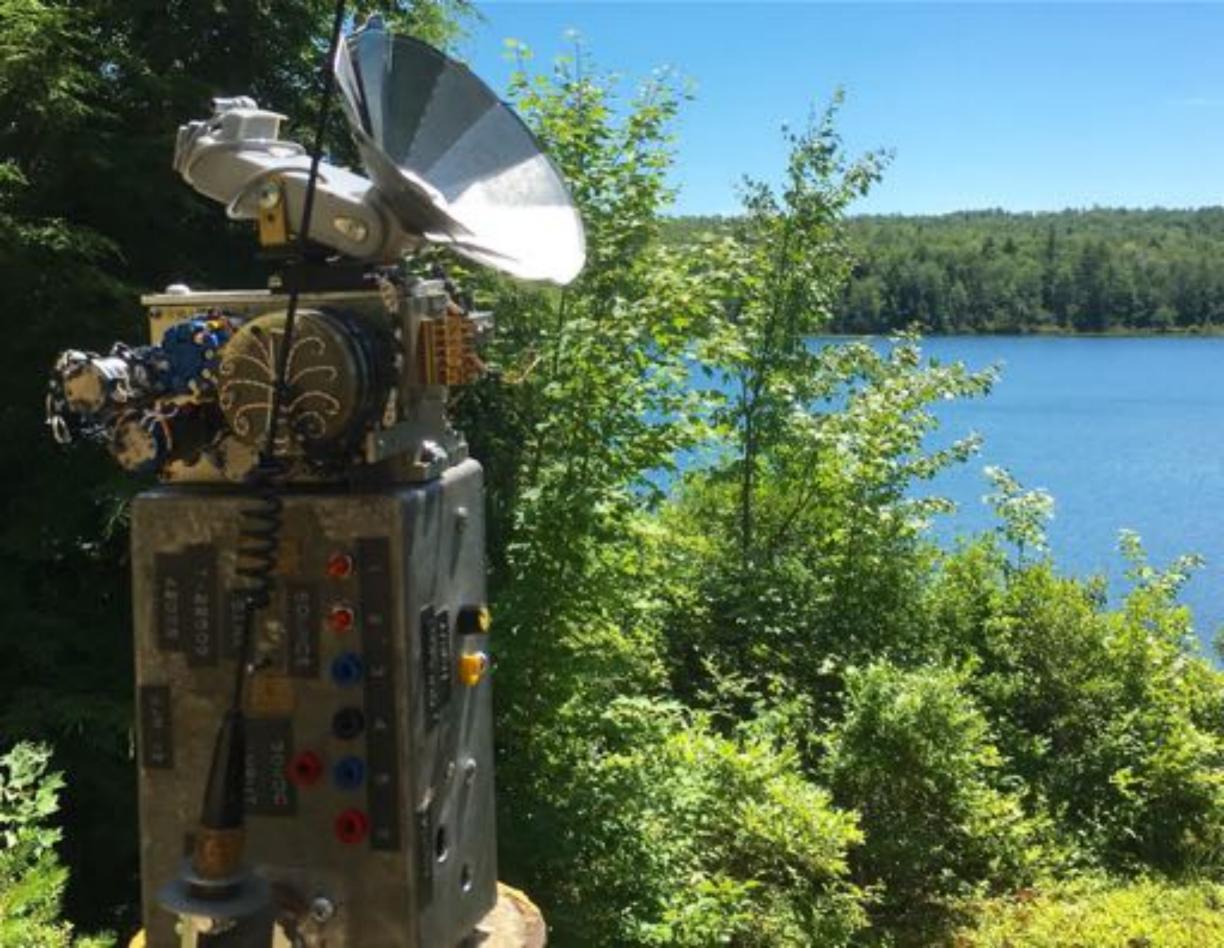

August 24 2017, Staff members of Beam Camp in Strafford New Hampshire hike into the woods in search of a local legend. After hours of walking through thick untraveled brush they come upon a grisly sight. The gnarled remains of the wreck of a Grumman amphibian plane and what appeared to be the black box. What they discovered next would become the focus of the camps next session and spark the light of a new movement known as Chronesthesia, the roots of which are detailed in this book

Garrett must have retreated with his technology to some of the farm buildings on the land which later became Beam Camp. He would spend days in the woods attempting to decipher the penteracts secrets.

When authorities Expanded their search, he hid the technology and clues he would need to find them once again. He returned to Ohio shaken, hoping to one day come back and decipher the code, reactivate his experiment and contact Chronesthesia...

Search parties were mounted for the remaining pieces of the mystery, Morgans technology began receiving chronesthesian waves, unsure of what it all meant, they pursued leads at every chance for free time, leaving no stone unturned.