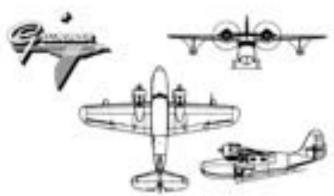

August 24 2017, Staff members of Beam Camp in Strafford New Hampshire hike into the woods in search of a local legend. After hours of walking through thick untraveled brush they come upon a grisly sight. The gnarled remains of the wreck of a Grumman amphibian plane and what appeared to be the black box. What they discovered next would become the focus of the camps next session and spark the light of a new movement known as Chronesthesia, the roots of which are detailed in this book

# Three Die When Plane Hits Mountain

This is the wreckage of a privately-owned twin-engined Grumman amphibian plane which crashed into Parker Mountain, near Rochester, N. H., during a rainstorm killing L. L. Leveque, Columbus, Ohio, businessman, his wife and their personal pilot, Robert C. Johns, 31, of Columbus, former Army filer. Leveque owned warehouses in Buffalo and Rochester 3 send Montreal, Campda and real estate in Akron and Cleveland, Ohio. He also owner (AP Wirephoto)