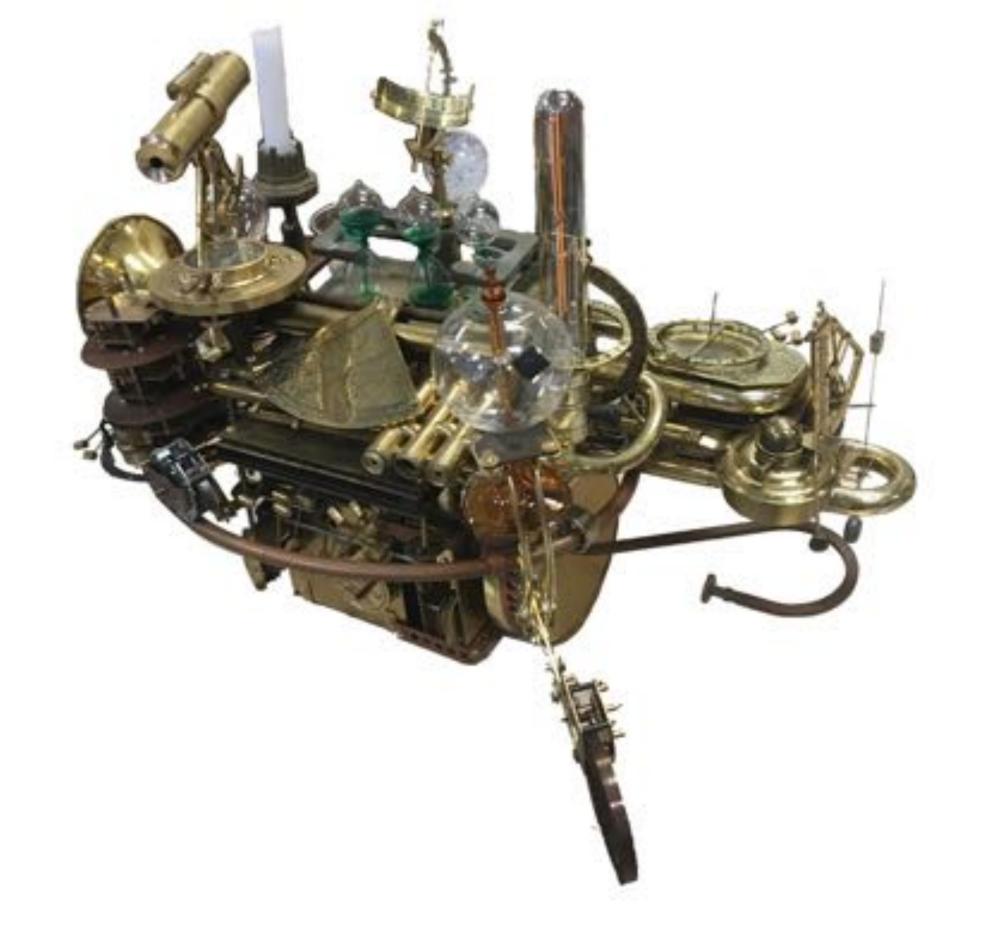

Proof

The Diary of Garrett Morgan, integral to furthering the study of chronesthesian technology. Much of what we know about the inner workings of the Time Tomb and its secrets come from within. It was here that we began to put the pieces together

Search parties were mounted for the remaining pieces of the mystery, Morgans technology began receiving chronesthesian waves, unsure of what it all meant, they pursued leads at every chance for free time, leaving no stone unturned.