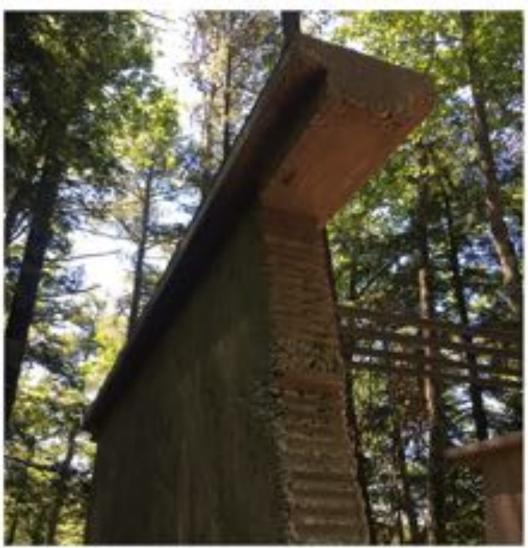

Here you can visualize the cavity which would soon become a concrete wall. Note the metalwork all cut and welded in place by youth.

The team was an amalgam of talents and ambitions, following Garrett Morgans designs meant giving each participant agency in their design and dominion over their block. This Temple would house the mechanisms needed for the experiment, and contain the remnant power of all the memories and wish power built into it. Future Chronesthesian generations will return to this site as a pilgrimage. Participants can use chronesthesia to visit even now.