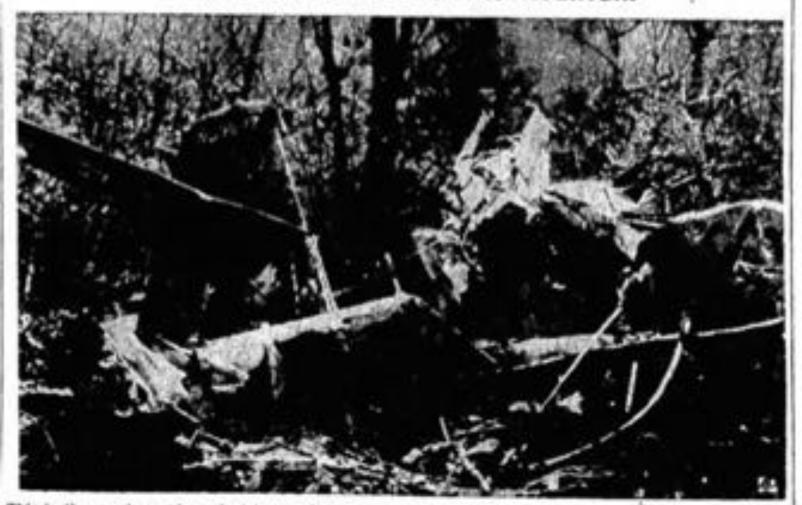

August 24 2017, Staff members of Beam Camp in Strafford New Hampshire hike into the woods in search of a local legend. After hours of walking through thick untraveled brush they come upon a grisly sight. The gnarled remains of the wreck of a Grumman amphibian plane and what appeared to be the black box. What they discovered next would become the focus of the camps next session and spark the light of a new movement known as Chronesthesia, the roots of which are detailed in this book

# Three Die When Plane Hits Mountain

This is the wreckage of a privately-owned twin-engined Grumman amphibian plane which crashed into Parker Mountain, near Rochester, N. H., during a rainstorm killing L. L. Leveque, Columbus, Ohio, businessman, his wife and their personal pilot, Robert C. Johns, 31, of Columbus, former Army filer. Leveque owned warehouses in Buffalo and Rochester 3 send Montreal, Campda and real estate in Akron and Cleveland, Ohio. He also owner (AP Wirephoto)