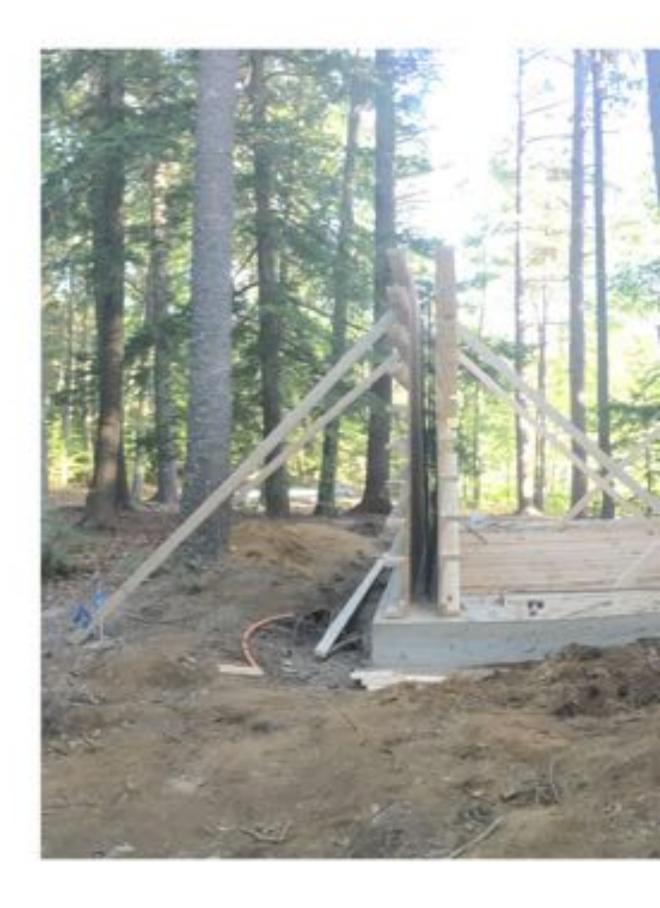

## **TIME TOMB**

Following in footsteps laid 72 years before the woods became alive with meaning. Everything had been building towards this, the culmination of the mystery left behind by Garret Morgan. If this experiment worked, the chance to travel in time was deemed the worthiest of causes, and a savored adventure to boot.

Everything was in place. It was decided that the project would move forward. Once a suitable site had been located and aligned and the ground was broken, multiple waves of trainees would cycle through the project area throughout the day while the talented experts focused the energies of the groups. Fire was used for consumption of short ends, moral and later ceremonial purposes.