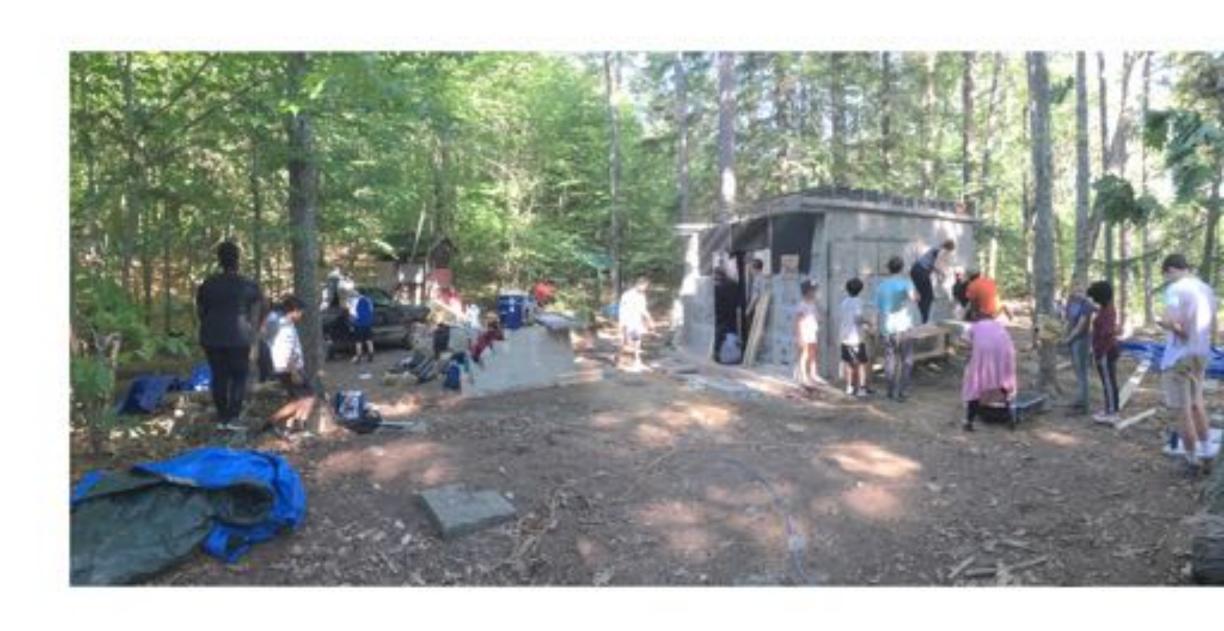

Here you can visualize the cavity which would soon become a concrete wall. Note the metalwork all cut and welded in place by youth.

The team was an amalgam of talents and ambitions, following Garrett Morgans designs meant giving each participant agency in their design and dominion over their block. This Temple would house the mechanisms needed for the experiment, and contain the remnant power of all the memories and wish power built into it. Future Chronesthesian generations will return to this site as a pilgrimage. Participants can use chronesthesia to visit even now.

The Time Tomb would serve as an altar and furnace for the dreams placed in it by the members of the community. Lighting the space around it and offering a warm hearth to those who would follow, outlasting its creators and welcoming new creators, the time tomb aims to be the spiritual hearth and reflection center for future generations of chronesthesian encampments.