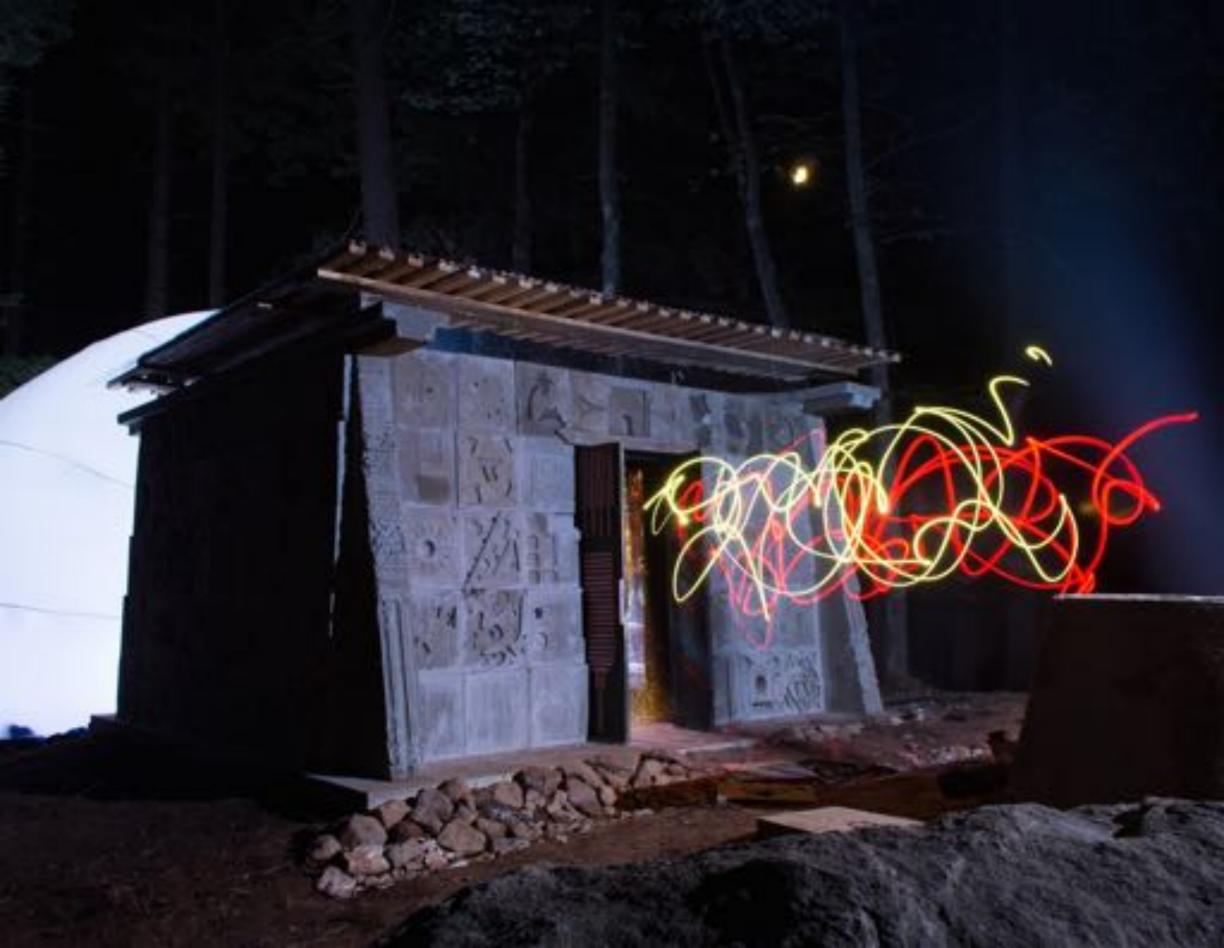

The Time Tomb would serve as an altar and furnace for the dreams placed in it by the members of the community. Lighting the space around it and offering a warm hearth to those who would follow, outlasting its creators and welcoming new creators, the time tomb aims to be the spiritual hearth and reflection center for future generations of chronesthesian encampments.

Time beyond time, sight beyond sight, projections and reflections abound. You can only sense your light, and become your true self, you are all dimensions, and all things are connected to each other and you are connected to all things, perception is yours to control as you come through the tunnel into the light all becomes clear, and rest and levitation avails itself to you, sliding through the dimensional gate will generally blow your shoes right off, plush creations are created through thought alone and represent the building blocks of the fifth dimension contained and extended by the Time Tomb.