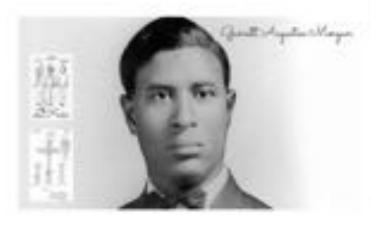

# The Fourth Man Theory

Garrett was the fourth man and fled on foot.
Old man Foss had been watching the sky before
the crash, rushing towards it through the woods
he was first on the scene. The police would
approach from the South East over Parker
Mountain. When authorities discovered the wreck
Garrett was gone.

Garrett must have retreated with his technology to some of the farm buildings on the land which later became Beam Camp. He would spend days in the woods attempting to decipher the penteracts secrets.

When authorities Expanded their search, he hid the technology and clues he would need to find them once again. He returned to Ohio shaken, hoping to one day come back and decipher the code, reactivate his experiment and contact Chronesthesia...