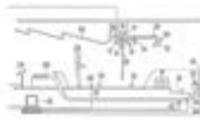

August 24 2017, Staff members of Beam Camp in Strafford New Hampshire hike into the woods in search of a local legend. After hours of walking through thick untraveled brush they come upon a grisly sight. The gnarled remains of the wreck of a Grumman amphibian plane and what appeared to be the black box. What they discovered next would become the focus of the camps next session and spark the light of a new movement known as Chronesthesia, the roots of which are detailed in this book

# Three Die When Plane Hits Mountain

This is the wreckage of a privately-owned twin-engined Grumman amphibian plane which crashed into Parker Mountain, near Rochester, N. H., during a rainstorm killing L. L. Leveque, Columbus, Ohio, businessman, his wife and their personal pilot, Robert C. Johns, 31, of Columbus, former Army filer. Leveque owned warehouses in Buffalo and Rochester 3 send Montreal, Campda and real estate in Akron and Cleveland, Ohio. He also owner (AP Wirephoto)