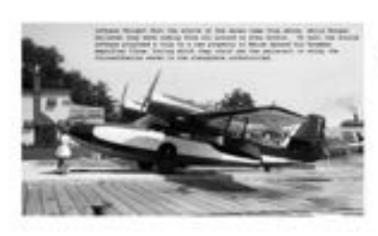

August 24 2017, Staff members of Beam Camp in Strafford New Hampshire hike into the woods in search of a local legend. After hours of walking through thick untraveled brush they come upon a grisly sight. The gnarled remains of the wreck of a Grumman amphibian plane and what appeared to be the black box. What they discovered next would become the focus of the camps next session and spark the light of a new movement known as Chronesthesia, the roots of which are detailed in this book

# Three Die When Plane Hits Mountain

This is the wreckage of a privately-owned twin-engined Grumman amphibian plane which crashed into Parker Mountain, near Rochester, N. H., during a rainstorm killing L. L. Leveque, Columbus, Ohio, businessman, his wife and their personal pilot, Robert C. Johns, 31, of Columbus, former Army filer. Leveque owned warehouses in Buffalo and Rochester 3 send Montreal, Campda and real estate in Akron and Cleveland, Ohio. He also owner (AP Wirephoto)