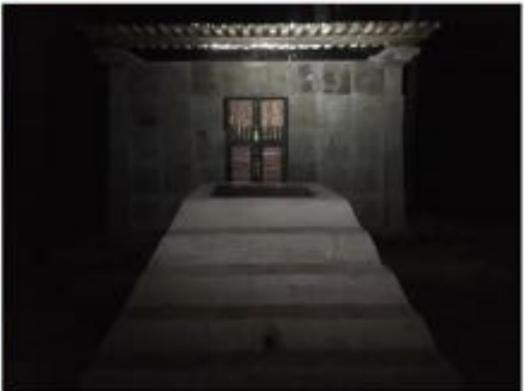

## **TIME TOMB**

Following in footsteps laid 72 years before the woods became alive with meaning. Everything had been building towards this, the culmination of the mystery left behind by Garret Morgan. If this experiment worked, the chance to travel in time was deemed the worthiest of causes, and a savored adventure to boot.

Here you can visualize the cavity which would soon become a concrete wall. Note the metalwork all cut and welded in place by youth.

The team was an amalgam of talents and ambitions, following Garrett Morgans designs meant giving each participant agency in their design and dominion over their block. This Temple would house the mechanisms needed for the experiment, and contain the remnant power of all the memories and wish power built into it. Future Chronesthesian generations will return to this site as a pilgrimage. Participants can use chronesthesia to visit even now.

The Time Tomb would serve as an altar and furnace for the dreams placed in it by the members of the community. Lighting the space around it and offering a warm hearth to those who would follow, outlasting its creators and welcoming new creators, the time tomb aims to be the spiritual hearth and reflection center for future generations of chronesthesian encampments.