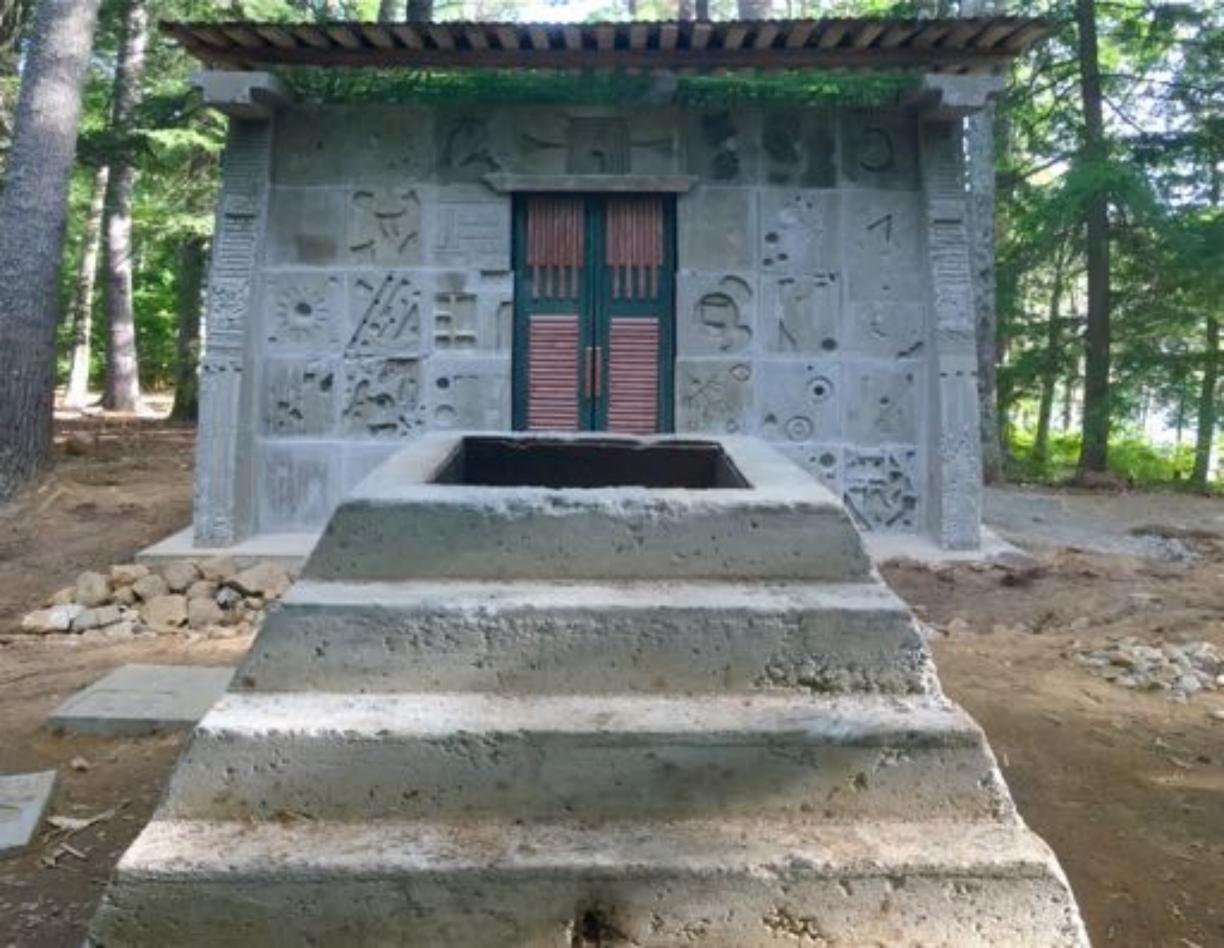

Here you can visualize the cavity which would soon become a concrete wall. Note the metalwork all cut and welded in place by youth.

The team was an amalgam of talents and ambitions, following Garrett Morgans designs meant giving each participant agency in their design and dominion over their block. This Temple would house the mechanisms needed for the experiment, and contain the remnant power of all the memories and wish power built into it. Future Chronesthesian generations will return to this site as a pilgrimage. Participants can use chronesthesia to visit even now.

The Time Tomb would serve as an altar and furnace for the dreams placed in it by the members of the community. Lighting the space around it and offering a warm hearth to those who would follow, outlasting its creators and welcoming new creators, the time tomb aims to be the spiritual hearth and reflection center for future generations of chronesthesian encampments.