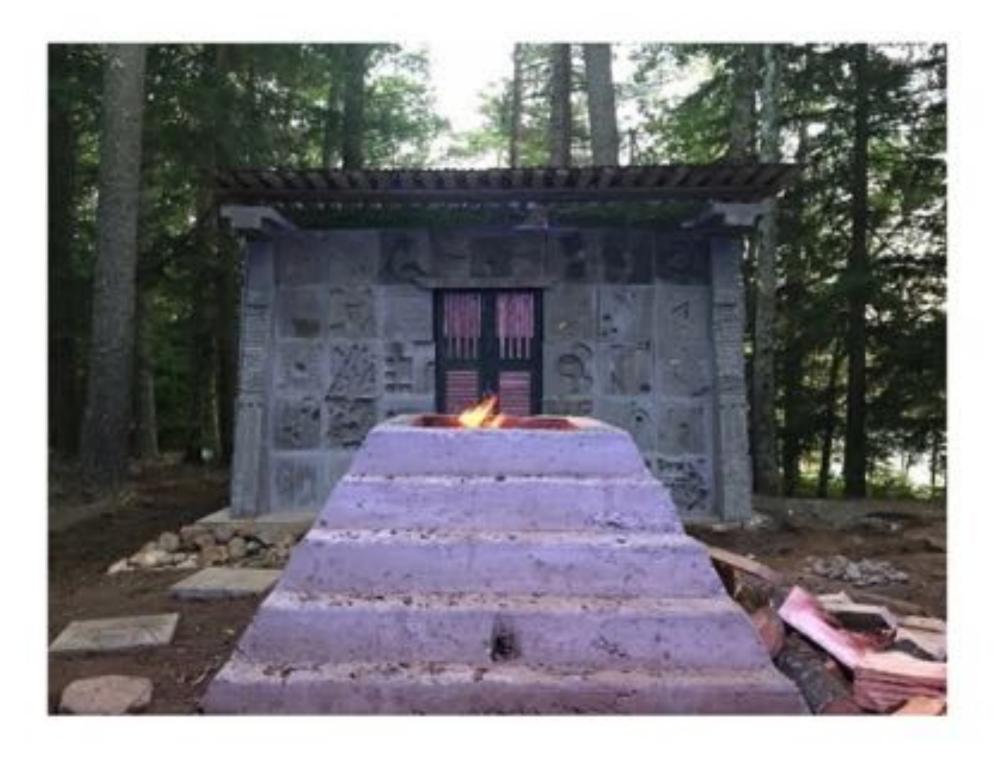

Here you can visualize the cavity which would soon become a concrete wall. Note the metalwork all cut and welded in place by youth.

The team was an amalgam of talents and ambitions, following Garrett Morgans designs meant giving each participant agency in their design and dominion over their block. This Temple would house the mechanisms needed for the experiment, and contain the remnant power of all the memories and wish power built into it. Future Chronesthesian generations will return to this site as a pilgrimage. Participants can use chronesthesia to visit even now.

The Time Tomb would serve as an altar and furnace for the dreams placed in it by the members of the community. Lighting the space around it and offering a warm hearth to those who would follow, outlasting its creators and welcoming new creators, the time tomb aims to be the spiritual hearth and reflection center for future generations of chronesthesian encampments.