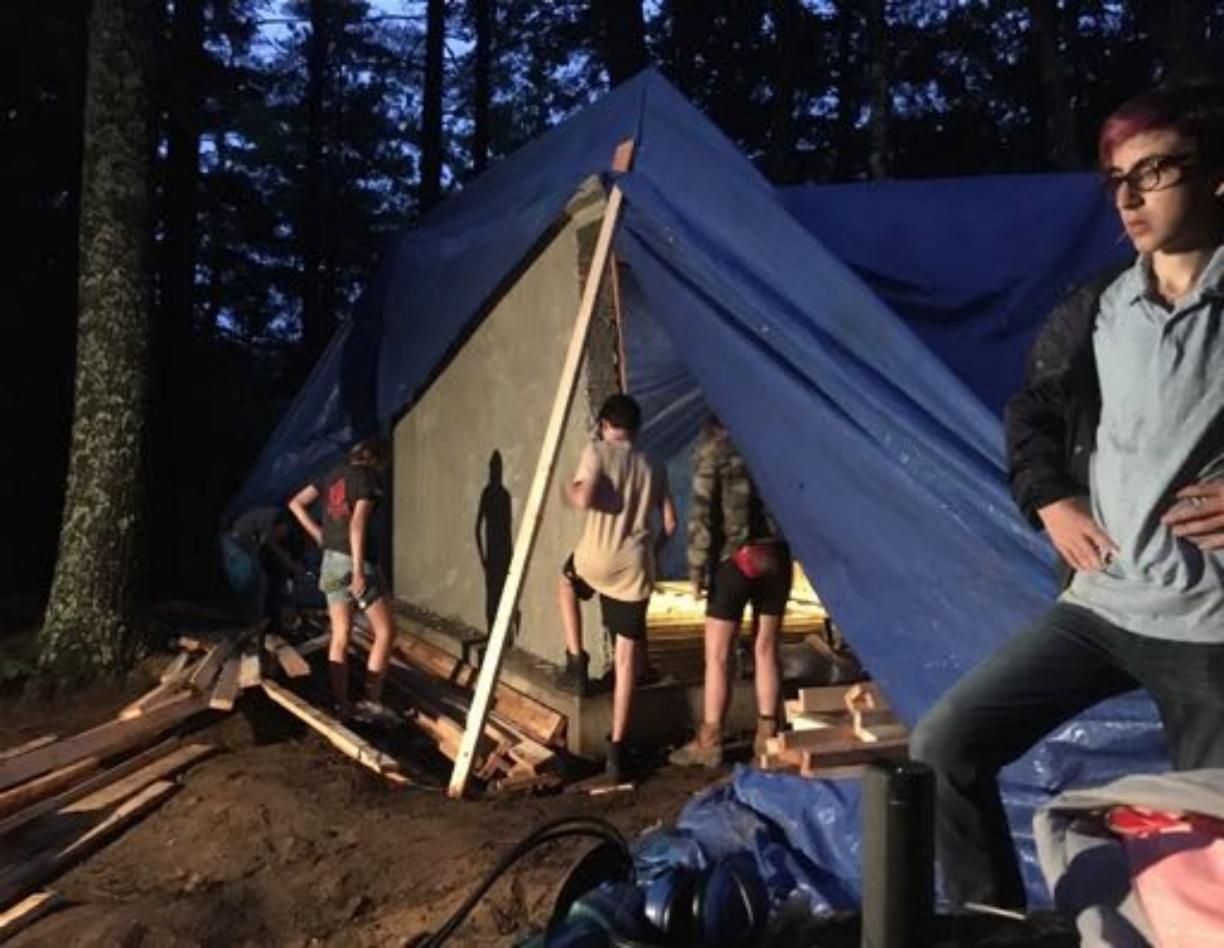

## **TIME TOMB**

Following in footsteps laid 72 years before the woods became alive with meaning. Everything had been building towards this, the culmination of the mystery left behind by Garret Morgan. If this experiment worked, the chance to travel in time was deemed the worthiest of causes, and a savored adventure to boot.

Everything was in place. It was decided that the project would move forward. Once a suitable site had been located and aligned and the ground was broken, multiple waves of trainees would cycle through the project area throughout the day while the talented experts focused the energies of the groups. Fire was used for consumption of short ends, moral and later ceremonial purposes.