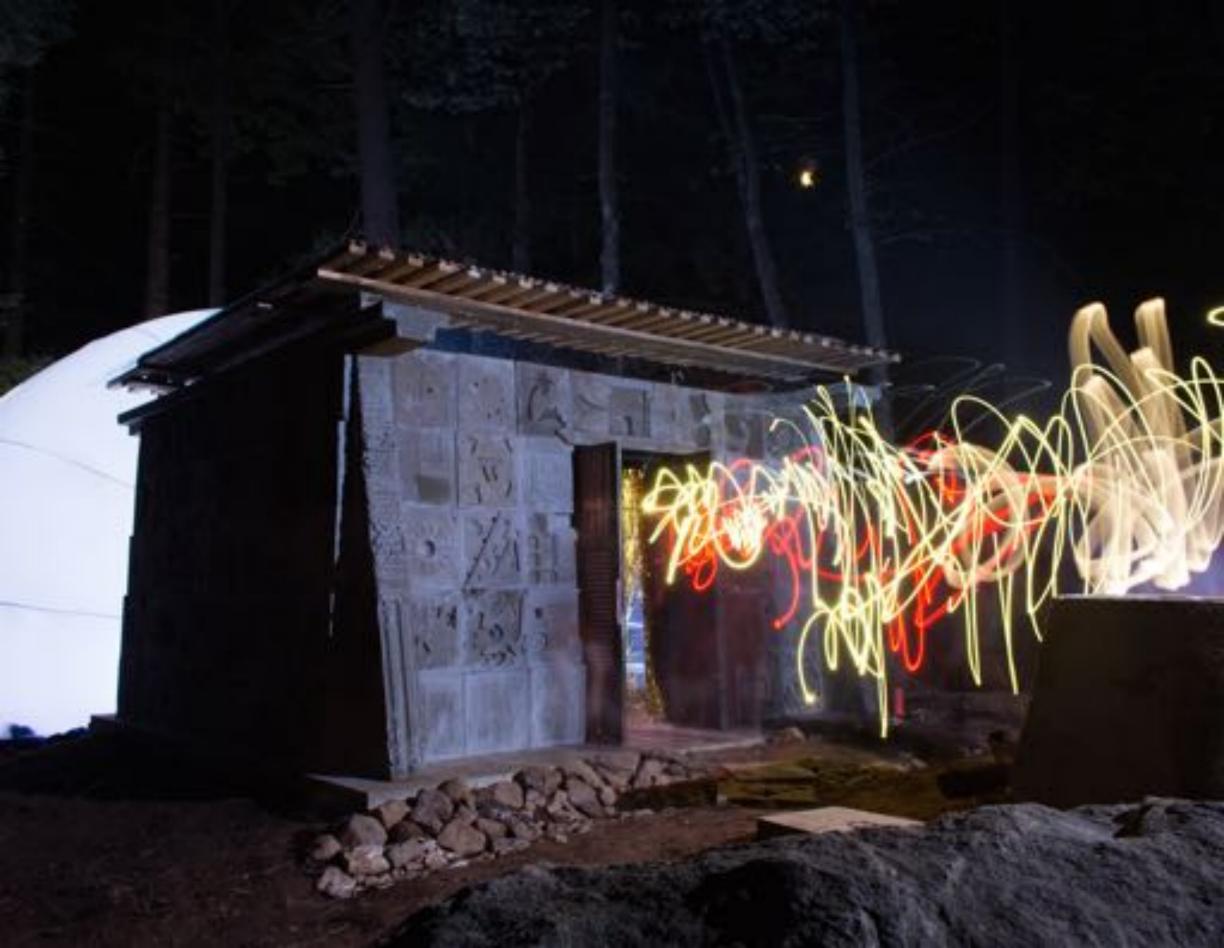

The Time Tomb would serve as an altar and furnace for the dreams placed in it by the members of the community. Lighting the space around it and offering a warm hearth to those who would follow, outlasting its creators and welcoming new creators, the time tomb aims to be the spiritual hearth and reflection center for future generations of chronesthesian encampments.

Time beyond time, sight beyond sight, projections and reflections abound. You can only sense your light, and become your true self, you are all dimensions, and all things are connected to each other and you are connected to all things, perception is yours to control as you come through the tunnel into the light all becomes clear, and rest and levitation avails itself to you, sliding through the dimensional gate will generally blow your shoes right off, plush creations are created through thought alone and represent the building blocks of the fifth dimension contained and extended by the Time Tomb.