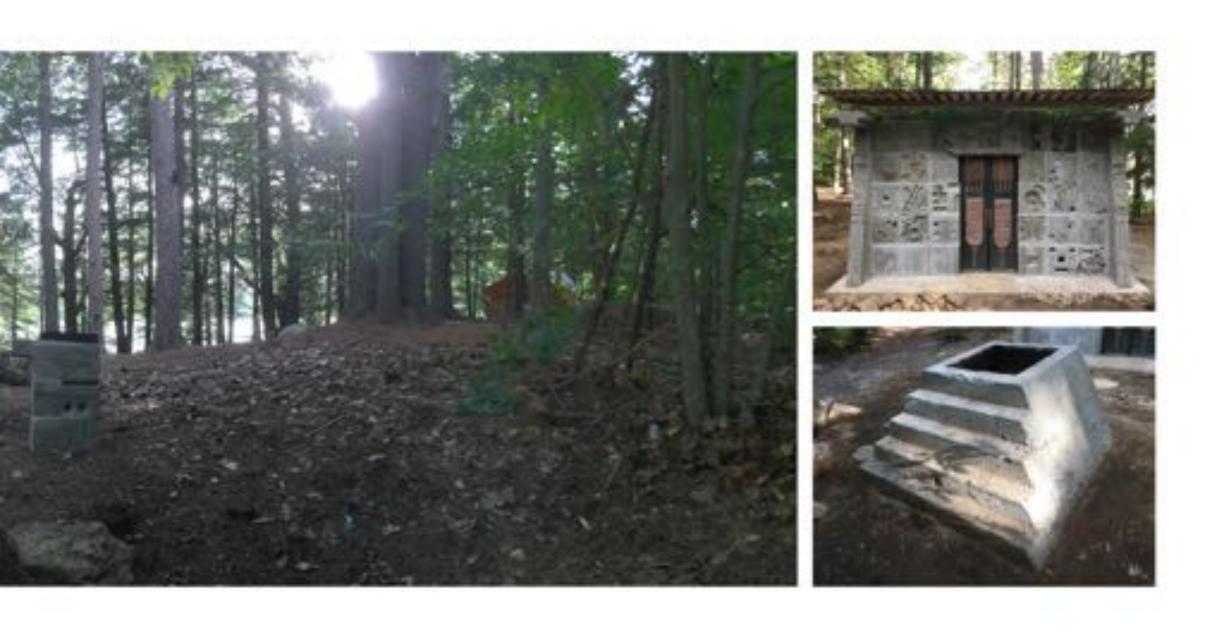

Cleansing water after the discovery of the penteract

## **TIME TOMB**

Following in footsteps laid 72 years before the woods became alive with meaning. Everything had been building towards this, the culmination of the mystery left behind by Garret Morgan. If this experiment worked, the chance to travel in time was deemed the worthiest of causes, and a savored adventure to boot.

Here you can visualize the cavity which would soon become a concrete wall. Note the metalwork all cut and welded in place by youth.

The team was an amalgam of talents and ambitions, following Garrett Morgans designs meant giving each participant agency in their design and dominion over their block. This Temple would house the mechanisms needed for the experiment, and contain the remnant power of all the memories and wish power built into it. Future Chronesthesian generations will return to this site as a pilgrimage. Participants can use chronesthesia to visit even now.