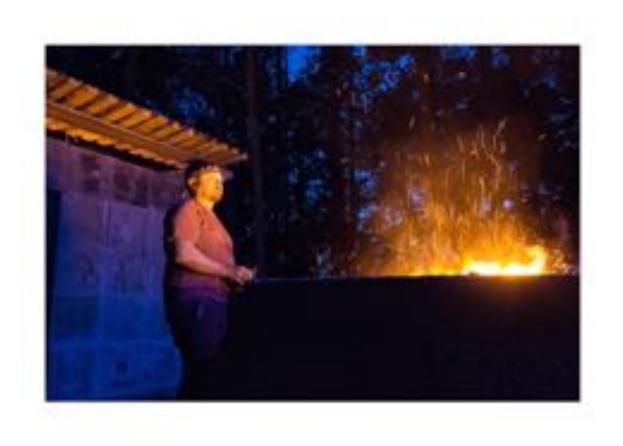

Everything was in place. It was decided that the project would move forward. Once a suitable site had been located and aligned and the ground was broken, multiple waves of trainees would cycle through the project area throughout the day while the talented experts focused the energies of the groups. Fire was used for consumption of short ends, moral and later ceremonial purposes.

The Time Tomb would serve as an altar and furnace for the dreams placed in it by the members of the community. Lighting the space around it and offering a warm hearth to those who would follow, outlasting its creators and welcoming new creators, the time tomb aims to be the spiritual hearth and reflection center for future generations of chronesthesian encampments.