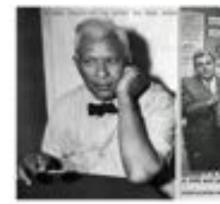

## COLUMBUS MILLIONAIRE DIES WHEN PLANE HITS MOUNTAIN

named (find ARREST LEVENCE, WHITE ARE PROPERTY PRINT BUILDING OF SHERRAL TO SEE

es basine scatterio anni Sty. They

y nannan, had mend

MARKET STREET

for a ferromagned price may from baseline began THREE BURNED MON

The native year, Radio L. Le-Treate, St. bis with \$500, \$5, and the delical the print Robert C. Johns encentry discharged those time at all times have been to death to a finite star markly

They had been like many and at