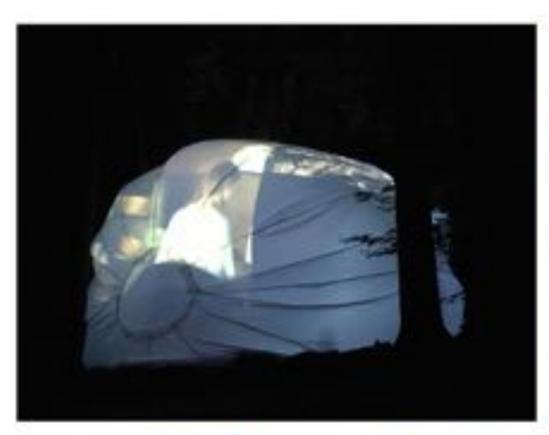

## **TIME TOMB**

Following in footsteps laid 72 years before the woods became alive with meaning. Everything had been building towards this, the culmination of the mystery left behind by Garret Morgan. If this experiment worked, the chance to travel in time was deemed the worthiest of causes, and a savored adventure to boot.

Everything was in place. It was decided that the project would move forward. Once a suitable site had been located and aligned and the ground was broken, multiple waves of trainees would cycle through the project area throughout the day while the talented experts focused the energies of the groups. Fire was used for consumption of short ends, moral and later ceremonial purposes.

Here you can visualize the cavity which would soon become a concrete wall. Note the metalwork all cut and welded in place by youth.

The team was an amalgam of talents and ambitions, following Garrett Morgans designs meant giving each participant agency in their design and dominion over their block. This Temple would house the mechanisms needed for the experiment, and contain the remnant power of all the memories and wish power built into it. Future Chronesthesian generations will return to this site as a pilgrimage. Participants can use chronesthesia to visit even now.

The Time Tomb would serve as an altar and furnace for the dreams placed in it by the members of the community. Lighting the space around it and offering a warm hearth to those who would follow, outlasting its creators and welcoming new creators, the time tomb aims to be the spiritual hearth and reflection center for future generations of chronesthesian encampments.