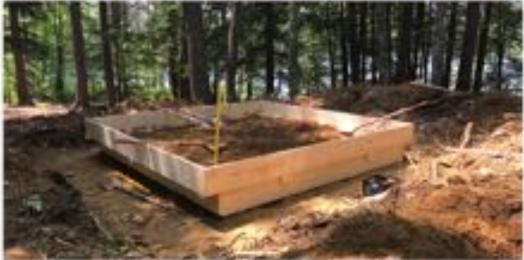

Everything was in place. It was decided that the project would move forward. Once a suitable site had been located and aligned and the ground was broken, multiple waves of trainees would cycle through the project area throughout the day while the talented experts focused the energies of the groups. Fire was used for consumption of short ends, moral and later ceremonial purposes.

Here you can visualize the cavity which would soon become a concrete wall. Note the metalwork all cut and welded in place by youth.

The team was an amalgam of talents and ambitions, following Garrett Morgans designs meant giving each participant agency in their design and dominion over their block. This Temple would house the mechanisms needed for the experiment, and contain the remnant power of all the memories and wish power built into it. Future Chronesthesian generations will return to this site as a pilgrimage. Participants can use chronesthesia to visit even now.