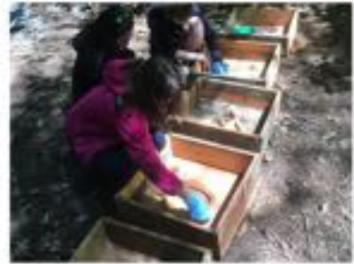

Everything was in place. It was decided that the project would move forward. Once a suitable site had been located and aligned and the ground was broken, multiple waves of trainees would cycle through the project area throughout the day while the talented experts focused the energies of the groups. Fire was used for consumption of short ends, moral and later ceremonial purposes.

Here you can visualize the cavity which would soon become a concrete wall. Note the metalwork all cut and welded in place by youth.

The team was an amalgam of talents and ambitions, following Garrett Morgans designs meant giving each participant agency in their design and dominion over their block. This Temple would house the mechanisms needed for the experiment, and contain the remnant power of all the memories and wish power built into it. Future Chronesthesian generations will return to this site as a pilgrimage. Participants can use chronesthesia to visit even now.