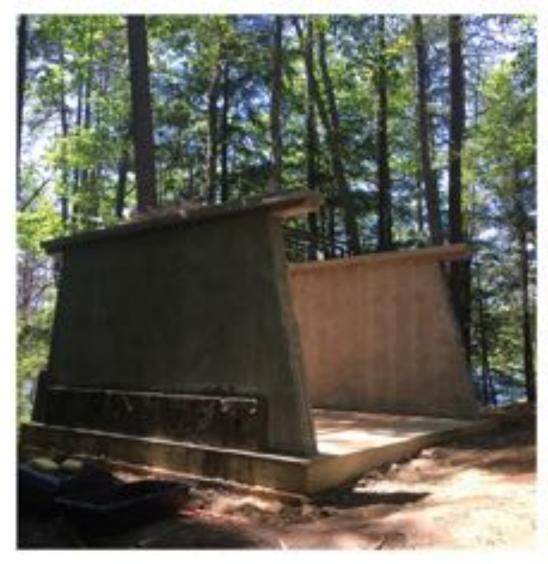

Here you can visualize the cavity which would soon become a concrete wall. Note the metalwork all cut and welded in place by youth.

The team was an amalgam of talents and ambitions, following Garrett Morgans designs meant giving each participant agency in their design and dominion over their block. This Temple would house the mechanisms needed for the experiment, and contain the remnant power of all the memories and wish power built into it. Future Chronesthesian generations will return to this site as a pilgrimage. Participants can use chronesthesia to visit even now.

The Time Tomb would serve as an altar and furnace for the dreams placed in it by the members of the community. Lighting the space around it and offering a warm hearth to those who would follow, outlasting its creators and welcoming new creators, the time tomb aims to be the spiritual hearth and reflection center for future generations of chronesthesian encampments.