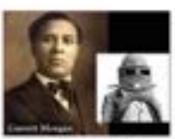

# The Fourth Man Theory

Garrett was the fourth man and fled on foot.
Old man Foss had been watching the sky before
the crash, rushing towards it through the woods
he was first on the scene. The police would
approach from the South East over Parker
Mountain. When authorities discovered the wreck
Garrett was gone.

Garrett must have retreated with his technology to some of the farm buildings on the land which later became Beam Camp. He would spend days in the woods attempting to decipher the penteracts secrets.

When authorities Expanded their search, he hid the technology and clues he would need to find them once again. He returned to Ohio shaken, hoping to one day come back and decipher the code, reactivate his experiment and contact Chronesthesia...