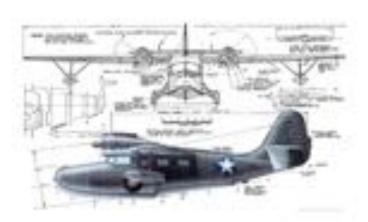

August 24 2017, Staff members of Beam Camp in Strafford New Hampshire hike into the woods in search of a local legend. After hours of walking through thick untraveled brush they come upon a grisly sight. The gnarled remains of the wreck of a Grumman amphibian plane and what appeared to be the black box. What they discovered next would become the focus of the camps next session and spark the light of a new movement known as Chronesthesia, the roots of which are detailed in this book

# Three Die When Plane Hits Mountain

This is the wreckage of a privately-owned twin-engined Grumman amphibian plane which crashed into Parker Mountain, near Rochester, N. H., during a rainstorm killing L. L. Leveque, Columbus, Ohio, businessman, his wife and their personal pilot, Robert C. Johns, 31, of Columbus, former Army filer. Leveque owned warehouses in Buffalo and Rochester 3 send Montreal, Campda and real estate in Akron and Cleveland, Ohio. He also owner (AP Wirephoto)