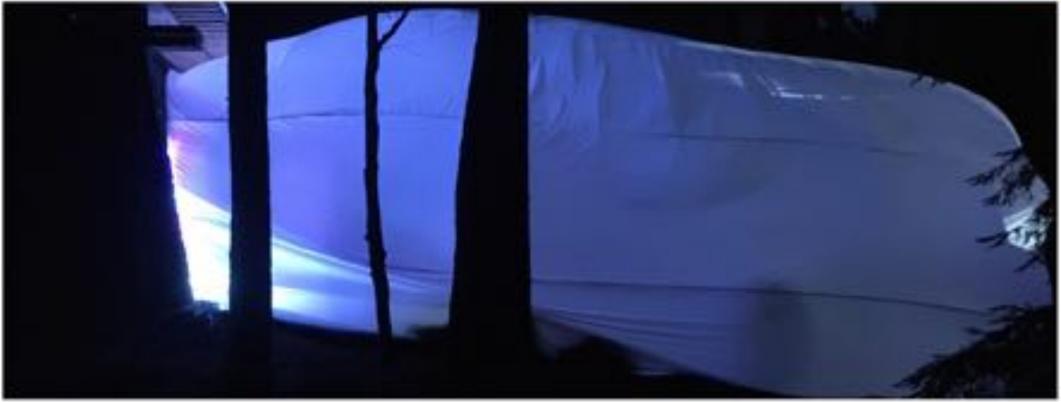

## **TIME TOMB**

Following in footsteps laid 72 years before the woods became alive with meaning. Everything had been building towards this, the culmination of the mystery left behind by Garret Morgan. If this experiment worked, the chance to travel in time was deemed the worthiest of causes, and a savored adventure to boot.

Everything was in place. It was decided that the project would move forward. Once a suitable site had been located and aligned and the ground was broken, multiple waves of trainees would cycle through the project area throughout the day while the talented experts focused the energies of the groups. Fire was used for consumption of short ends, moral and later ceremonial purposes.