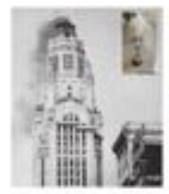

# Three Die When Plane Hits Mountain

This is the wreckage of a privately-owned twin-engined Grumman amphibian plane which crashed into Parker Mountain, near Rochester, N. H., during a rainstorm killing L. L. Leveque, Columbus, Ohio, businessman, his wife and their personal pilot, Robert C. Johns, 31, of Columbus, former Army filer. Leveque owned warehouses in Buffalo and Rochester 3 send Montreal, Campda and real estate in Akron and Cleveland, Ohio. He also owner (AP Wirephoto)