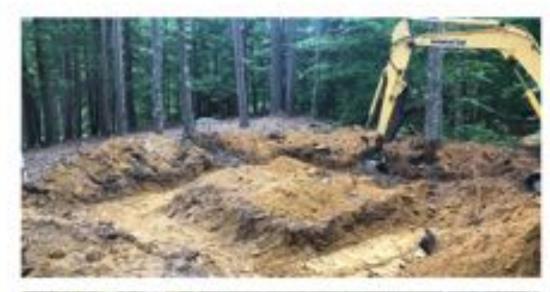

Everything was in place. It was decided that the project would move forward. Once a suitable site had been located and aligned and the ground was broken, multiple waves of trainees would cycle through the project area throughout the day while the talented experts focused the energies of the groups. Fire was used for consumption of short ends, moral and later ceremonial purposes.

Here you can visualize the cavity which would soon become a concrete wall. Note the metalwork all cut and welded in place by youth.

The team was an amalgam of talents and ambitions, following Garrett Morgans designs meant giving each participant agency in their design and dominion over their block. This Temple would house the mechanisms needed for the experiment, and contain the remnant power of all the memories and wish power built into it. Future Chronesthesian generations will return to this site as a pilgrimage. Participants can use chronesthesia to visit even now.