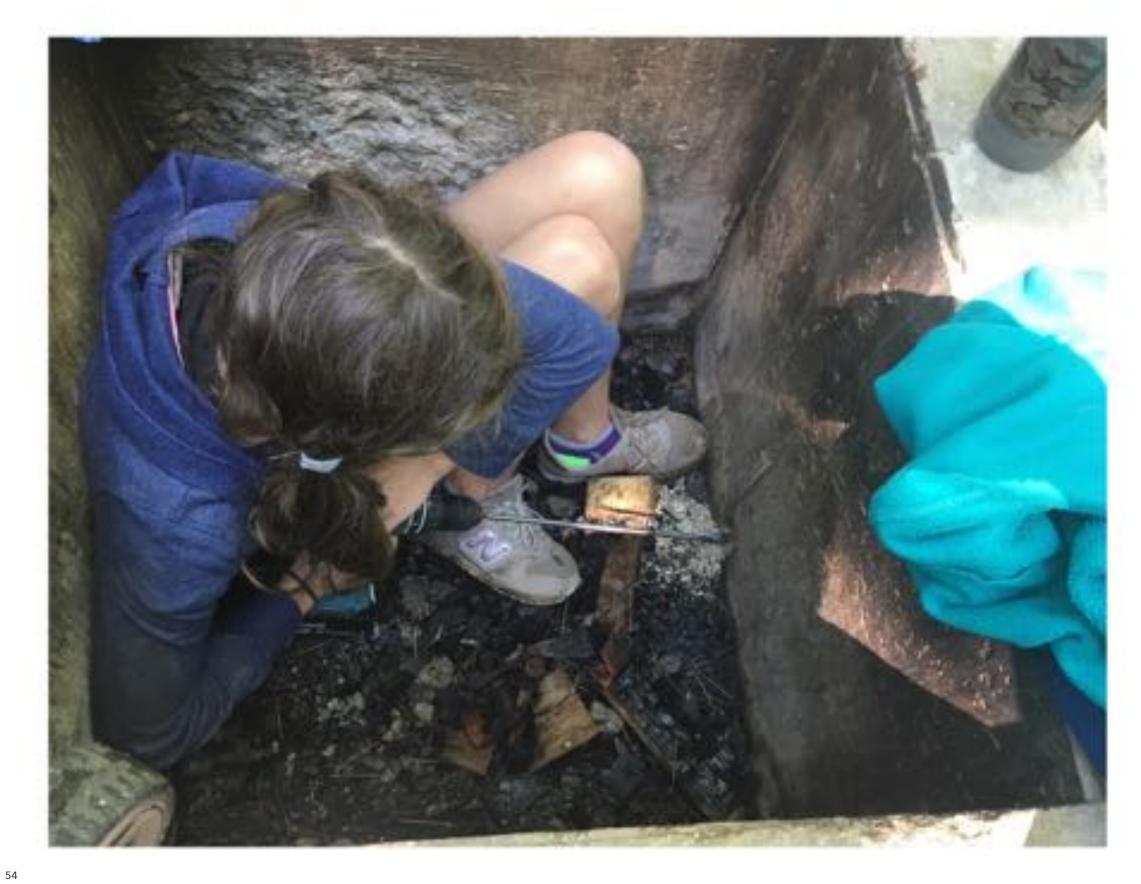

Everything was in place. It was decided that the project would move forward. Once a suitable site had been located and aligned and the ground was broken, multiple waves of trainees would cycle through the project area throughout the day while the talented experts focused the energies of the groups. Fire was used for consumption of short ends, moral and later ceremonial purposes.