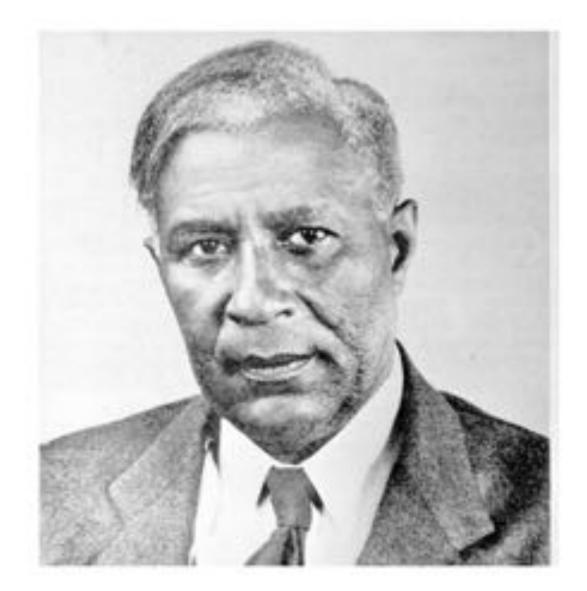

# The Fourth Man Theory

Garrett was the fourth man and fled on foot.
Old man Foss had been watching the sky before
the crash, rushing towards it through the woods
he was first on the scene. The police would
approach from the South East over Parker
Mountain. When authorities discovered the wreck
Garrett was gone.

Garrett must have retreated with his technology to some of the farm buildings on the land which later became Beam Camp. He would spend days in the woods attempting to decipher the penteracts secrets.

When authorities Expanded their search, he hid the technology and clues he would need to find them once again. He returned to Ohio shaken, hoping to one day come back and decipher the code, reactivate his experiment and contact Chronesthesia...

Proof

The Diary of Garrett Morgan, integral to furthering the study of chronesthesian technology. Much of what we know about the inner workings of the Time Tomb and its secrets come from within. It was here that we began to put the pieces together