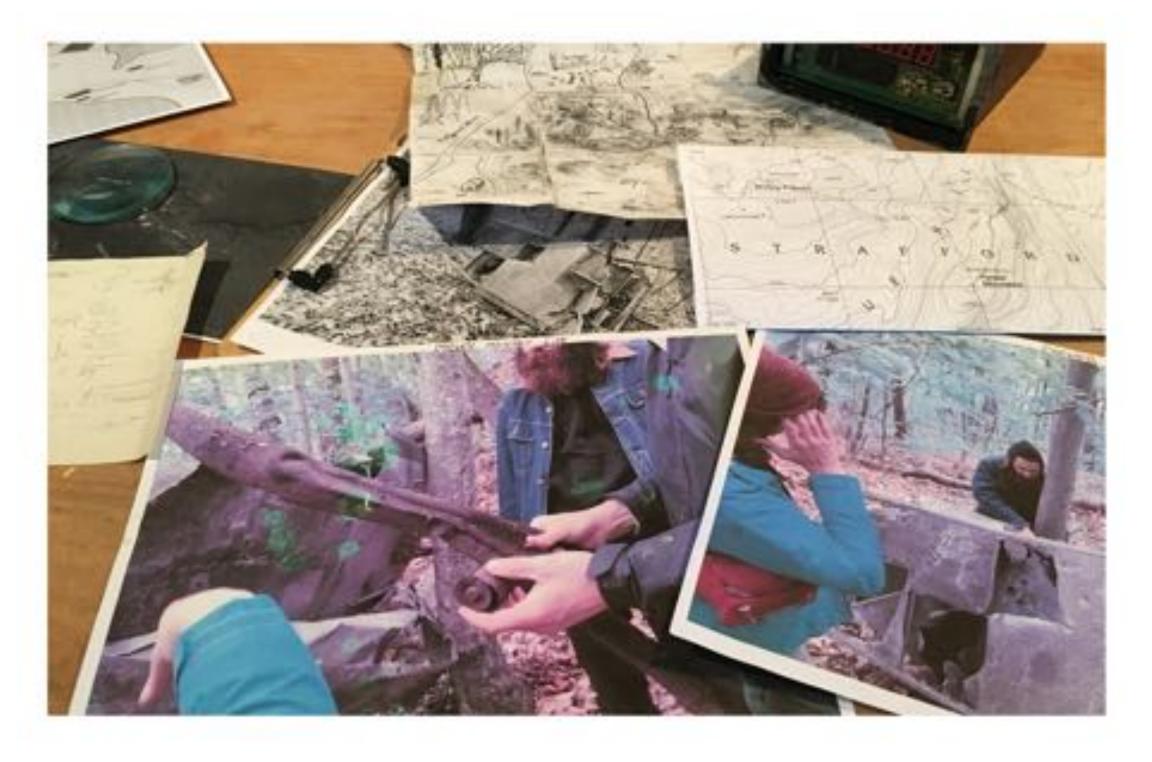

Proof

The Diary of Garrett Morgan, integral to furthering the study of chronesthesian technology. Much of what we know about the inner workings of the Time Tomb and its secrets come from within. It was here that we began to put the pieces together

Search parties were mounted for the remaining pieces of the mystery, Morgans technology began receiving chronesthesian waves, unsure of what it all meant, they pursued leads at every chance for free time, leaving no stone unturned.