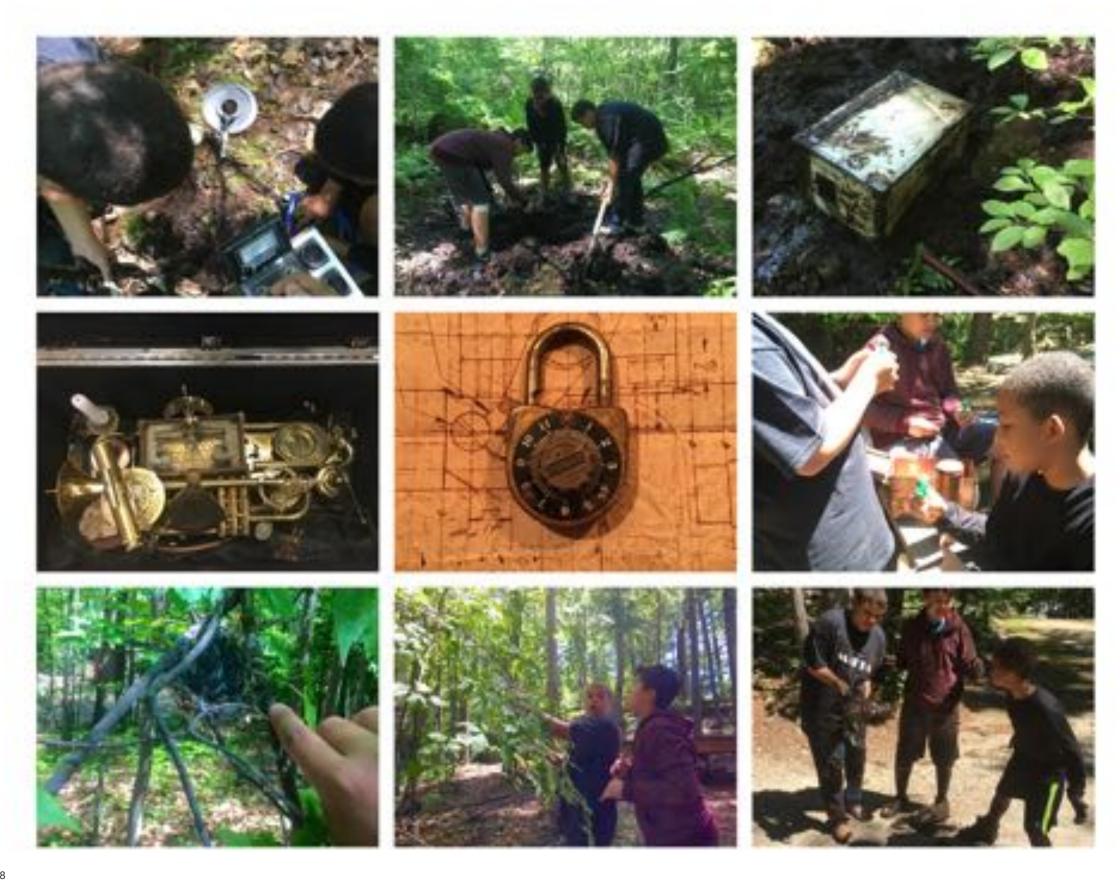

August 24 2017, Staff members of Beam Camp in Strafford New Hampshire hike into the woods in search of a local legend. After hours of walking through thick untraveled brush they come upon a grisly sight. The gnarled remains of the wreck of a Grumman amphibian plane and what appeared to be the black box. What they discovered next would become the focus of the camps next session and spark the light of a new movement known as Chronesthesia, the roots of which are detailed in this book

Search parties were mounted for the remaining pieces of the mystery, Morgans technology began receiving chronesthesian waves, unsure of what it all meant, they pursued leads at every chance for free time, leaving no stone unturned.