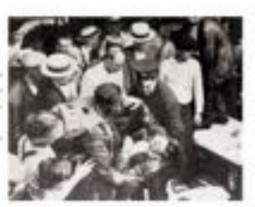

# Three Die When Plane Hits Mountain

This is the wreckage of a privately-owned twin-engined Grumman amphibian plane which crashed into Parker Mountain, near Rochester, N. H., during a rainstorm killing L. L. Leveque, Columbus, Ohio, businessman, his wife and their personal pilot, Robert C. Johns, 31, of Columbus, former Army filer. Leveque owned warehouses in Buffalo and Rochester 3 send Montreal, Campda and real estate in Akron and Cleveland, Ohio. He also owner (AP Wirephoto)

## COLUMBUS MILLIONAIRE DIES WHEN PLANE HITS MOUNTAIN

named (find ARREST LEVENCE, WHITE ARE PROPERTY PRINT BUILDING OF SHERRAL TO SEE

es basine scatterio anni Sty. They

y nannan, had mend

MARKET STREET

for a ferromagned price may from baseline began THREE BURNED MON