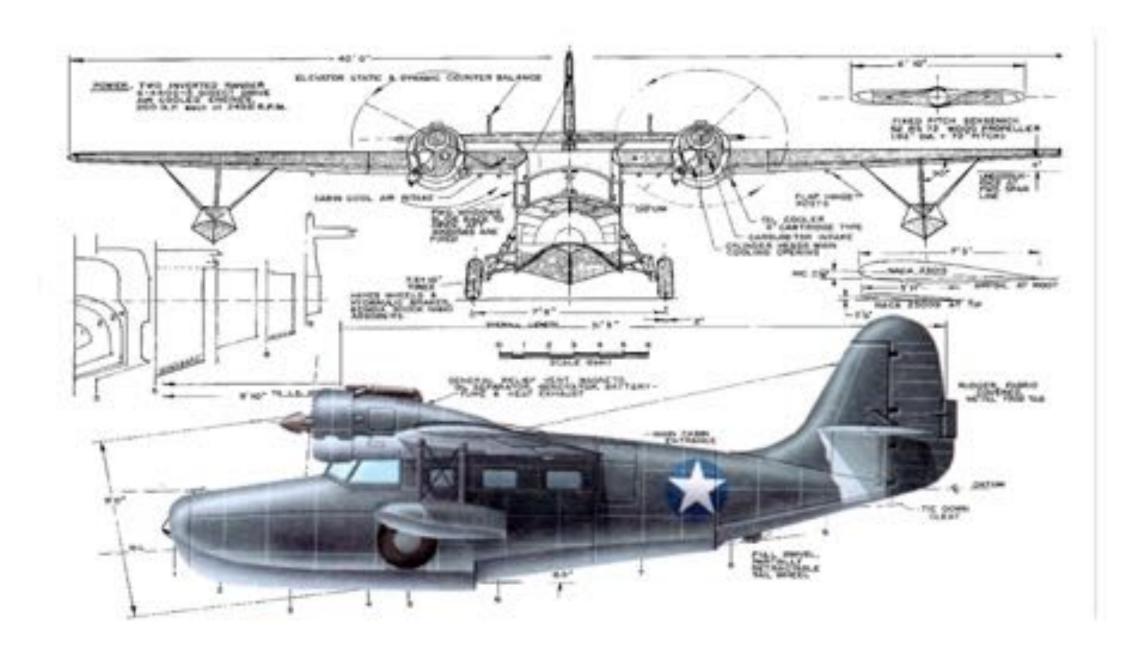

August 24 2017, Staff members of Beam Camp in Strafford New Hampshire hike into the woods in search of a local legend. After hours of walking through thick untraveled brush they come upon a grisly sight. The gnarled remains of the wreck of a Grumman amphibian plane and what appeared to be the black box. What they discovered next would become the focus of the camps next session and spark the light of a new movement known as Chronesthesia, the roots of which are detailed in this book

# Three Die When Plane Hits Mountain

This is the wreckage of a privately-owned twin-engined Grumman amphibian plane which crashed into Parker Mountain, near Rochester, N. H., during a rainstorm killing L. L. Leveque, Columbus, Ohio, businessman, his wife and their personal pilot, Robert C. Johns, 31, of Columbus, former Army filer. Leveque owned warehouses in Buffalo and Rochester 3 send Montreal, Campda and real estate in Akron and Cleveland, Ohio. He also owner (AP Wirephoto)