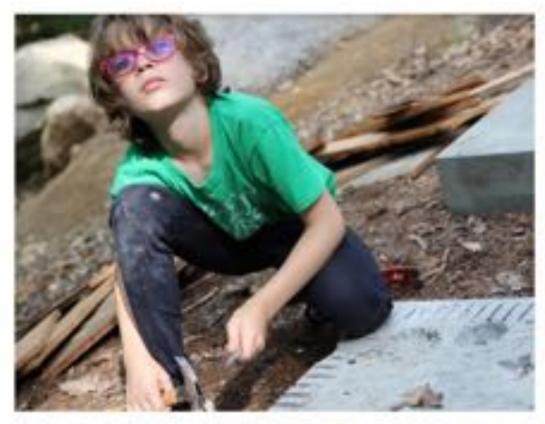

Here you can visualize the cavity which would soon become a concrete wall. Note the metalwork all cut and welded in place by youth.

The team was an amalgam of talents and ambitions, following Garrett Morgans designs meant giving each participant agency in their design and dominion over their block. This Temple would house the mechanisms needed for the experiment, and contain the remnant power of all the memories and wish power built into it. Future Chronesthesian generations will return to this site as a pilgrimage. Participants can use chronesthesia to visit even now.