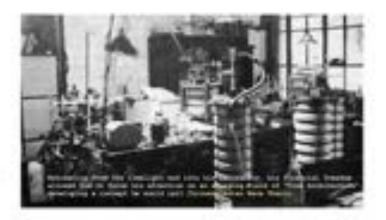

# Three Die When Plane Hits Mountain

This is the wreckage of a privately-owned twin-engined Grumman amphibian plane which crashed into Parker Mountain, near Rochester, N. H., during a rainstorm killing L. L. Leveque, Columbus, Ohio, businessman, his wife and their personal pilot, Robert C. Johns, 31, of Columbus, former Army filer. Leveque owned warehouses in Buffalo and Rochester 3 send Montreal, Campda and real estate in Akron and Cleveland, Ohio. He also owner (AP Wirephoto)

## COLUMBUS MILLIONAIRE DIES WHEN PLANE HITS MOUNTAIN

named (find ARREST LEVENCE, WHITE ARE PROPERTY PRINT BUILDING OF SHERRAL TO SEE

es basine scatterio anni Sty. They

y nannan, had mend

MARKET STREET

for a ferromagned price may from baseline began THREE BURNED MON