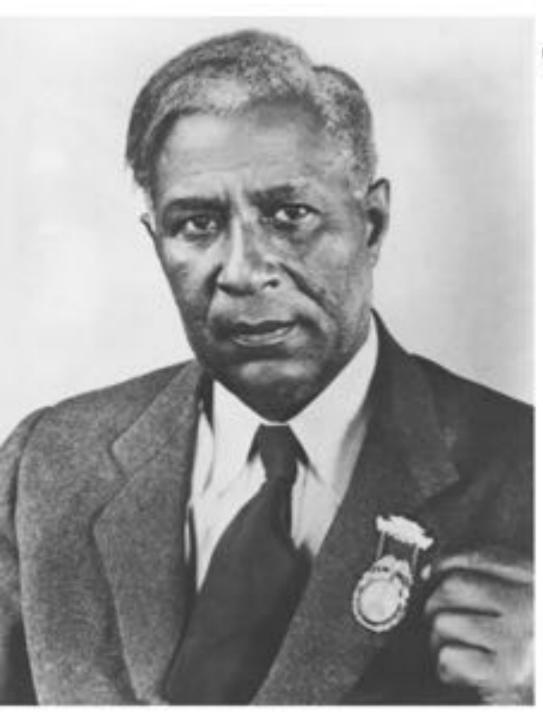

# The Fourth Man Theory

Garrett was the fourth man and fled on foot.
Old man Foss had been watching the sky before
the crash, rushing towards it through the woods
he was first on the scene. The police would
approach from the South East over Parker
Mountain. When authorities discovered the wreck
Garrett was gone.

Garrett must have retreated with his technology to some of the farm buildings on the land which later became Beam Camp. He would spend days in the woods attempting to decipher the penteracts secrets.

When authorities Expanded their search, he hid the technology and clues he would need to find them once again. He returned to Ohio shaken, hoping to one day come back and decipher the code, reactivate his experiment and contact Chronesthesia...