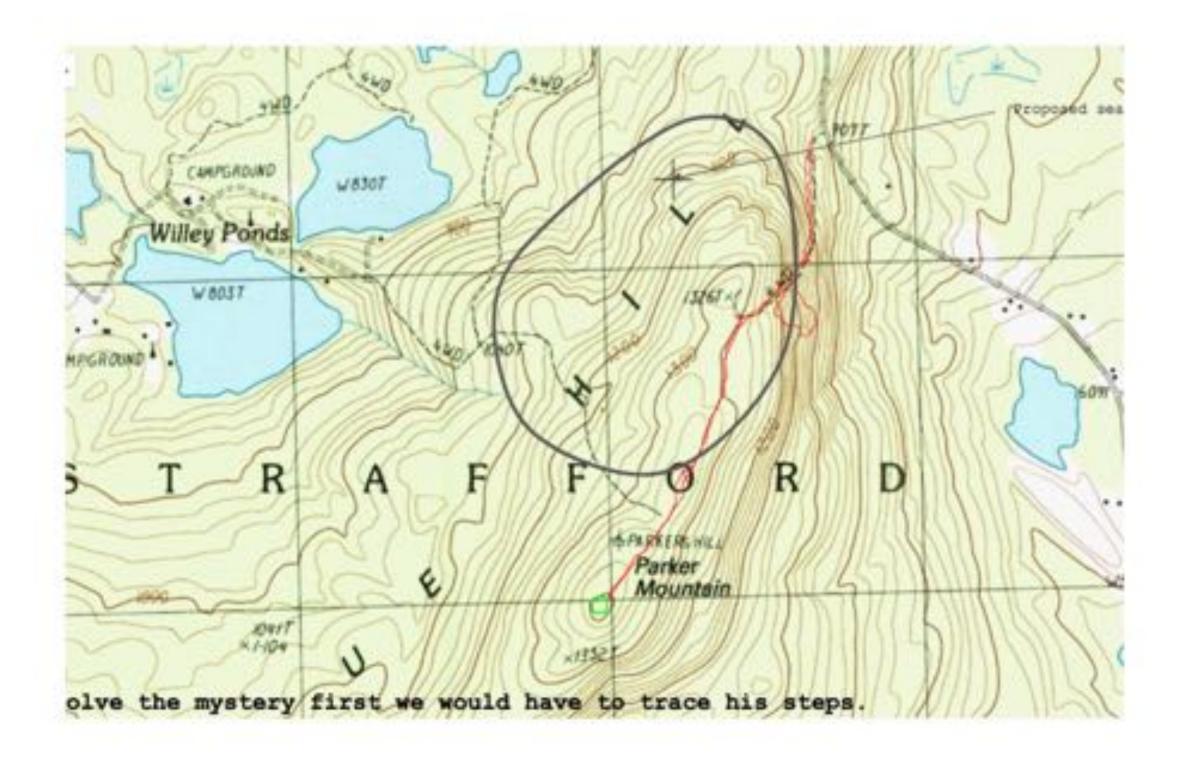

August 24 2017, Staff members of Beam Camp in Strafford New Hampshire hike into the woods in search of a local legend. After hours of walking through thick untraveled brush they come upon a grisly sight. The gnarled remains of the wreck of a Grumman amphibian plane and what appeared to be the black box. What they discovered next would become the focus of the camps next session and spark the light of a new movement known as Chronesthesia, the roots of which are detailed in this book

# The Fourth Man Theory

Garrett was the fourth man and fled on foot.
Old man Foss had been watching the sky before
the crash, rushing towards it through the woods
he was first on the scene. The police would
approach from the South East over Parker
Mountain. When authorities discovered the wreck
Garrett was gone.