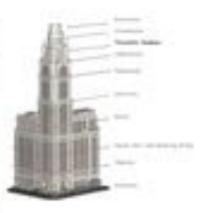

## **TIME TOMB**

Following in footsteps laid 72 years before the woods became alive with meaning. Everything had been building towards this, the culmination of the mystery left behind by Garret Morgan. If this experiment worked, the chance to travel in time was deemed the worthiest of causes, and a savored adventure to boot.

Here you can visualize the cavity which would soon become a concrete wall. Note the metalwork all cut and welded in place by youth.

The team was an amalgam of talents and ambitions, following Garrett Morgans designs meant giving each participant agency in their design and dominion over their block. This Temple would house the mechanisms needed for the experiment, and contain the remnant power of all the memories and wish power built into it. Future Chronesthesian generations will return to this site as a pilgrimage. Participants can use chronesthesia to visit even now.

The Time Tomb would serve as an altar and furnace for the dreams placed in it by the members of the community. Lighting the space around it and offering a warm hearth to those who would follow, outlasting its creators and welcoming new creators, the time tomb aims to be the spiritual hearth and reflection center for future generations of chronesthesian encampments.