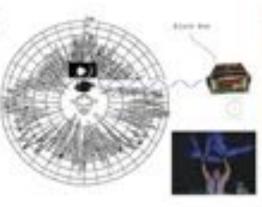

August 24 2017, Staff members of Beam Camp in Strafford New Hampshire hike into the woods in search of a local legend. After hours of walking through thick untraveled brush they come upon a grisly sight. The gnarled remains of the wreck of a Grumman amphibian plane and what appeared to be the black box. What they discovered next would become the focus of the camps next session and spark the light of a new movement known as Chronesthesia, the roots of which are detailed in this book

Search parties were mounted for the remaining pieces of the mystery, Morgans technology began receiving chronesthesian waves, unsure of what it all meant, they pursued leads at every chance for free time, leaving no stone unturned.