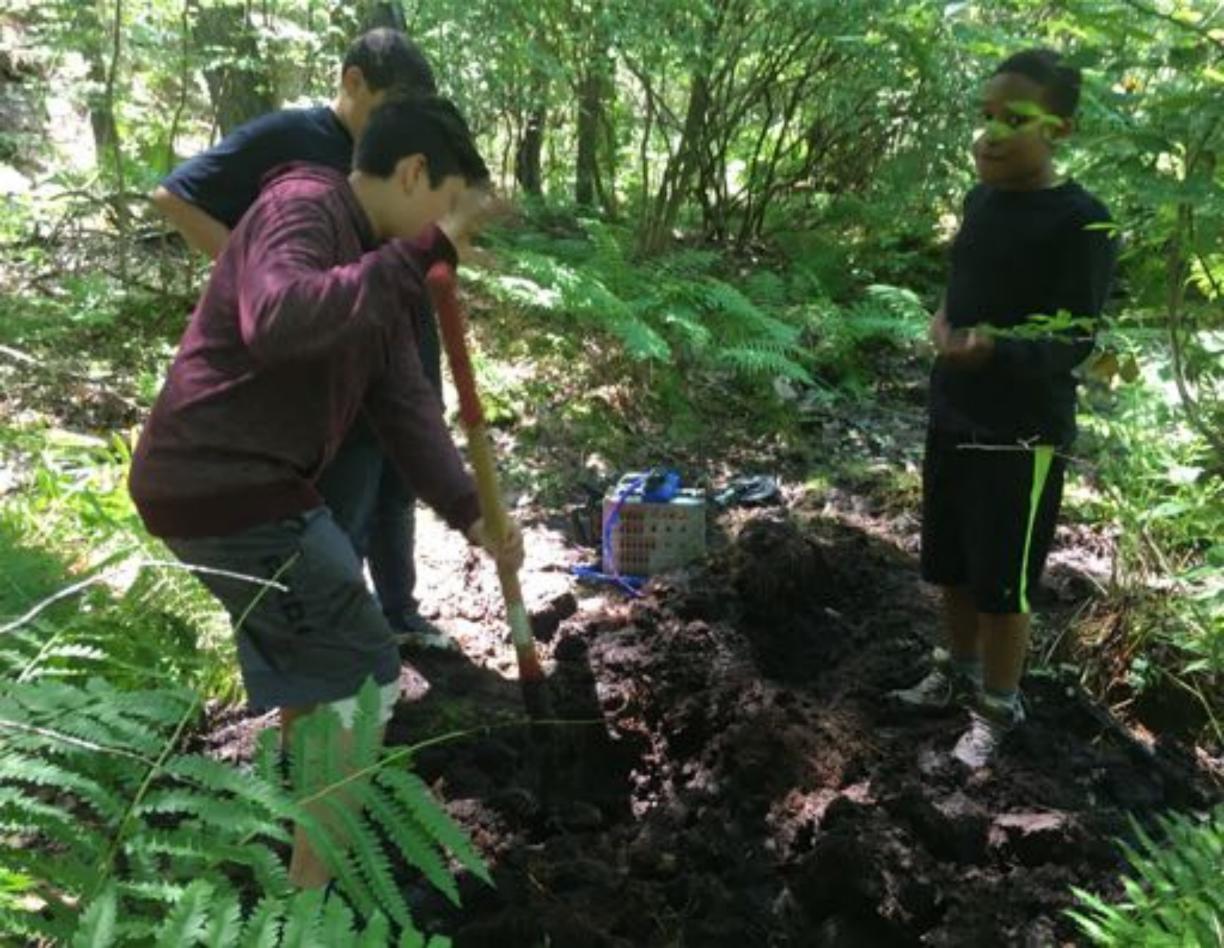

## **TIME TOMB**

Following in footsteps laid 72 years before the woods became alive with meaning. Everything had been building towards this, the culmination of the mystery left behind by Garret Morgan. If this experiment worked, the chance to travel in time was deemed the worthiest of causes, and a savored adventure to boot.

Everything was in place. It was decided that the project would move forward. Once a suitable site had been located and aligned and the ground was broken, multiple waves of trainees would cycle through the project area throughout the day while the talented experts focused the energies of the groups. Fire was used for consumption of short ends, moral and later ceremonial purposes.

Here you can visualize the cavity which would soon become a concrete wall. Note the metalwork all cut and welded in place by youth.

The team was an amalgam of talents and ambitions, following Garrett Morgans designs meant giving each participant agency in their design and dominion over their block. This Temple would house the mechanisms needed for the experiment, and contain the remnant power of all the memories and wish power built into it. Future Chronesthesian generations will return to this site as a pilgrimage. Participants can use chronesthesia to visit even now.