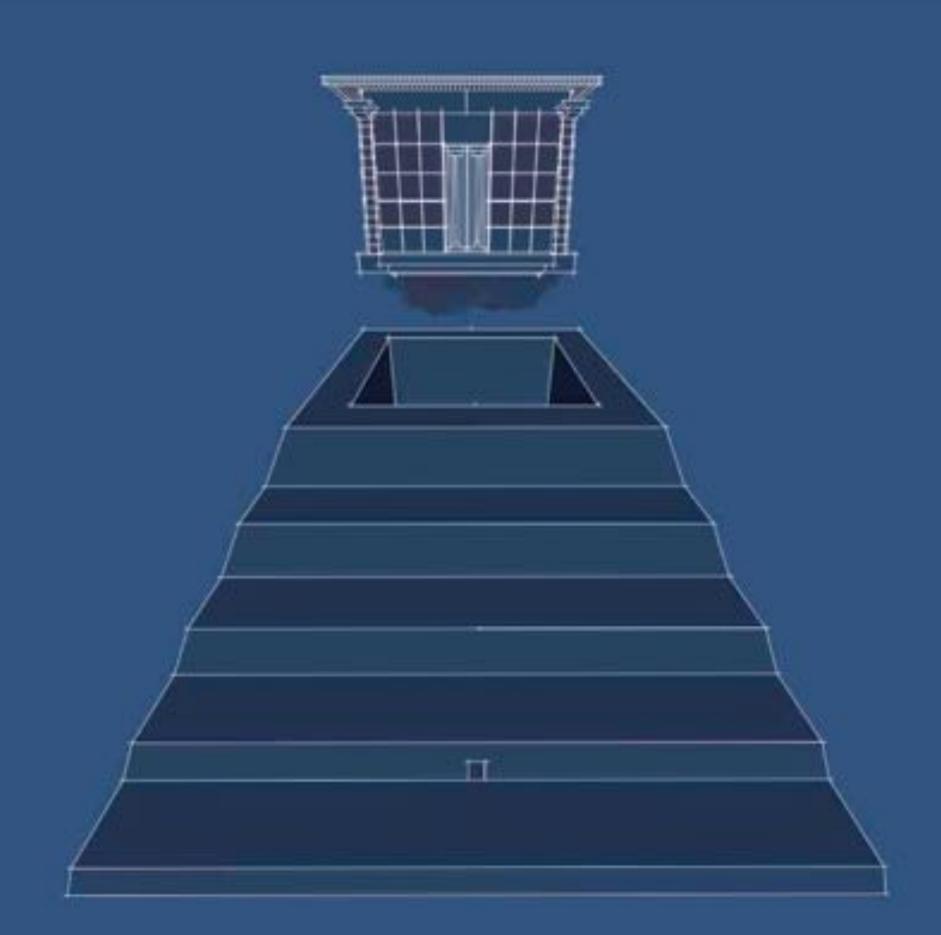

## **TIME TOMB**

Following in footsteps laid 72 years before the woods became alive with meaning. Everything had been building towards this, the culmination of the mystery left behind by Garret Morgan. If this experiment worked, the chance to travel in time was deemed the worthiest of causes, and a savored adventure to boot.

Here you can visualize the cavity which would soon become a concrete wall. Note the metalwork all cut and welded in place by youth.

The team was an amalgam of talents and ambitions, following Garrett Morgans designs meant giving each participant agency in their design and dominion over their block. This Temple would house the mechanisms needed for the experiment, and contain the remnant power of all the memories and wish power built into it. Future Chronesthesian generations will return to this site as a pilgrimage. Participants can use chronesthesia to visit even now.

The Time Tomb would serve as an altar and furnace for the dreams placed in it by the members of the community. Lighting the space around it and offering a warm hearth to those who would follow, outlasting its creators and welcoming new creators, the time tomb aims to be the spiritual hearth and reflection center for future generations of chronesthesian encampments.