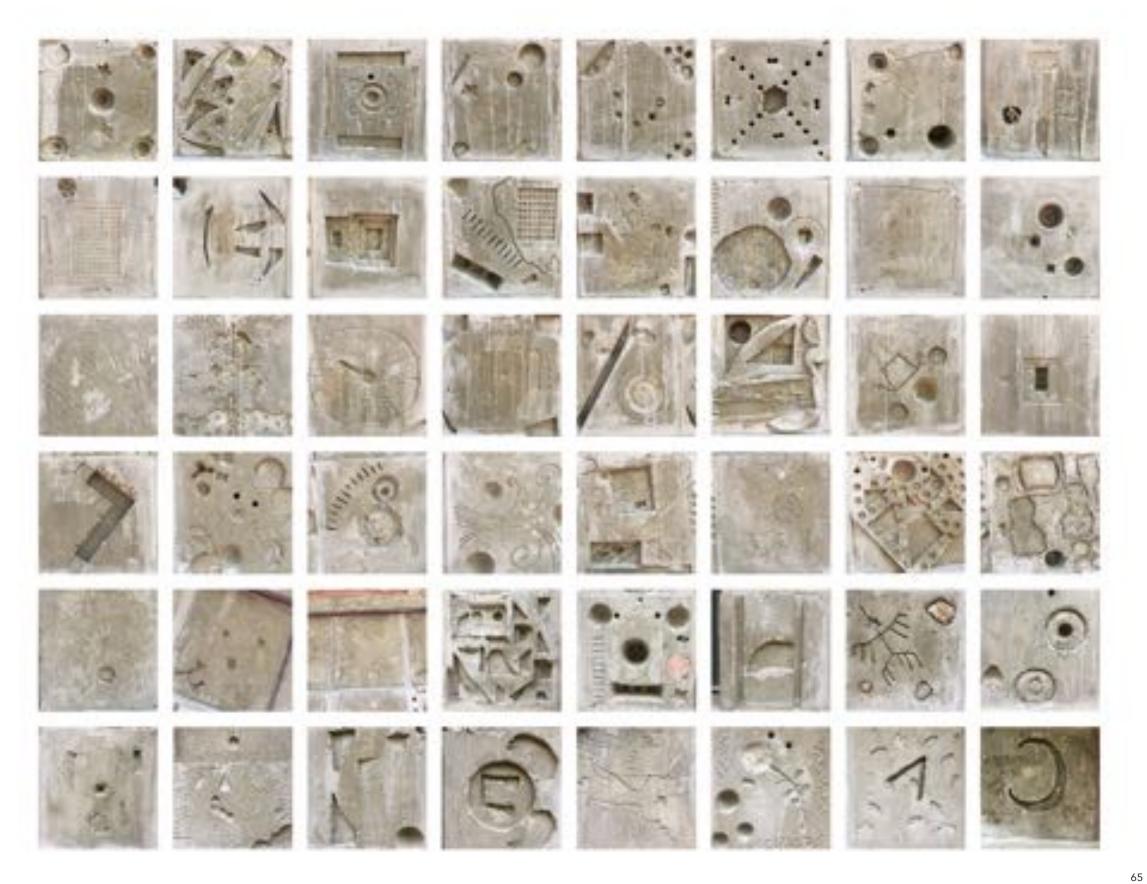

Here you can visualize the cavity which would soon become a concrete wall. Note the metalwork all cut and welded in place by youth.

The team was an amalgam of talents and ambitions, following Garrett Morgans designs meant giving each participant agency in their design and dominion over their block. This Temple would house the mechanisms needed for the experiment, and contain the remnant power of all the memories and wish power built into it. Future Chronesthesian generations will return to this site as a pilgrimage. Participants can use chronesthesia to visit even now.