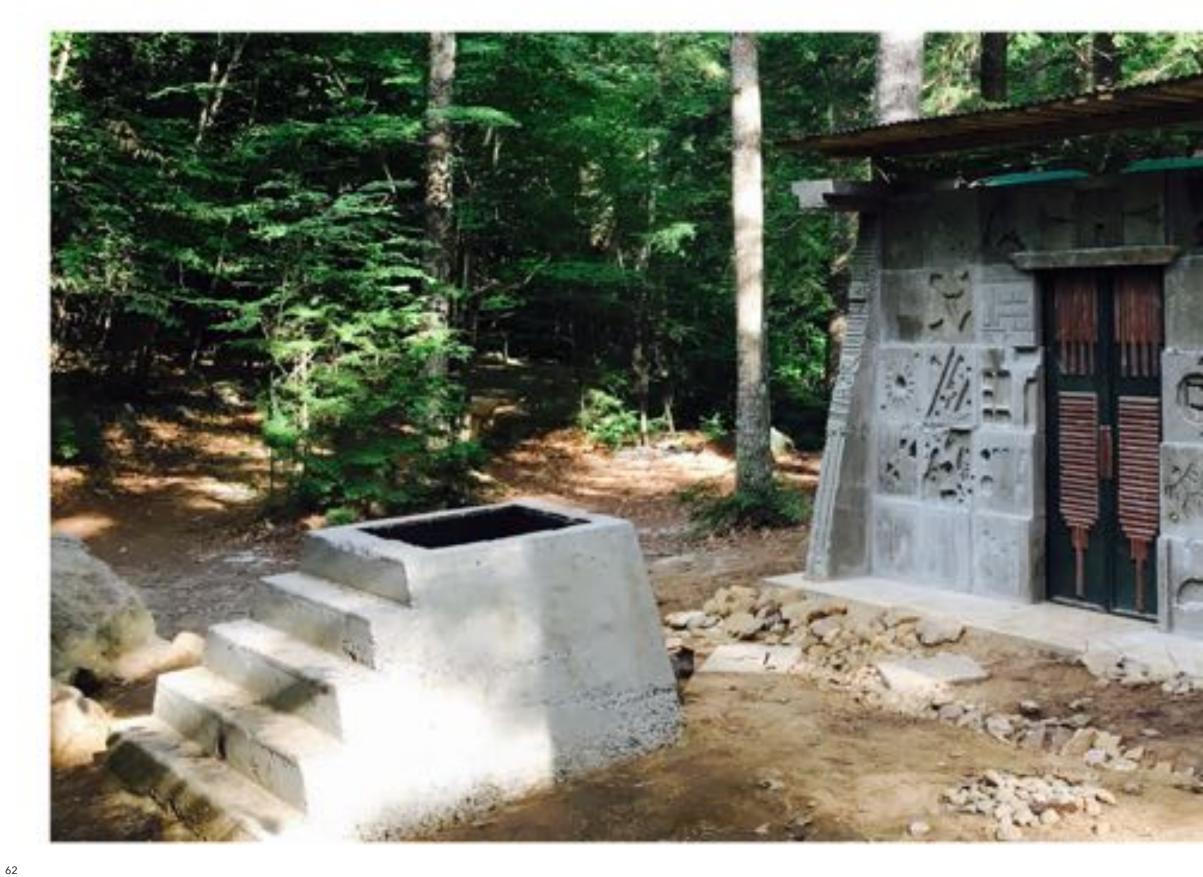

Cleansing water after the discovery of the penteract

Here you can visualize the cavity which would soon become a concrete wall. Note the metalwork all cut and welded in place by youth.

The team was an amalgam of talents and ambitions, following Garrett Morgans designs meant giving each participant agency in their design and dominion over their block. This Temple would house the mechanisms needed for the experiment, and contain the remnant power of all the memories and wish power built into it. Future Chronesthesian generations will return to this site as a pilgrimage. Participants can use chronesthesia to visit even now.

The Time Tomb would serve as an altar and furnace for the dreams placed in it by the members of the community. Lighting the space around it and offering a warm hearth to those who would follow, outlasting its creators and welcoming new creators, the time tomb aims to be the spiritual hearth and reflection center for future generations of chronesthesian encampments.