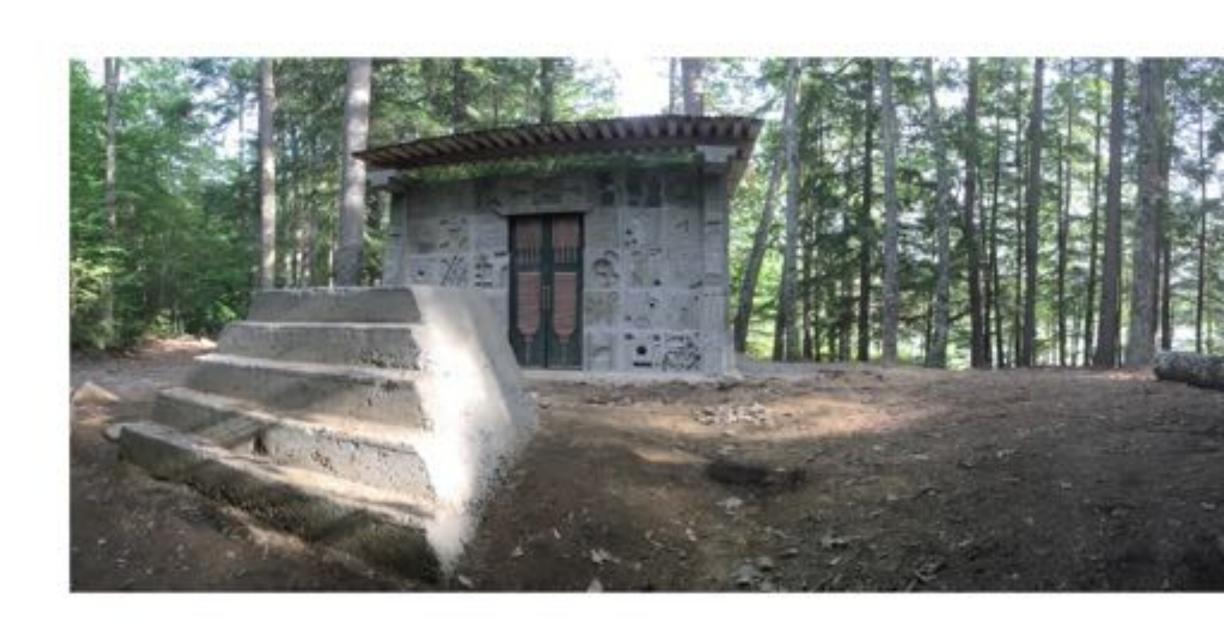

## **TIME TOMB**

Following in footsteps laid 72 years before the woods became alive with meaning. Everything had been building towards this, the culmination of the mystery left behind by Garret Morgan. If this experiment worked, the chance to travel in time was deemed the worthiest of causes, and a savored adventure to boot.

Here you can visualize the cavity which would soon become a concrete wall. Note the metalwork all cut and welded in place by youth.

The team was an amalgam of talents and ambitions, following Garrett Morgans designs meant giving each participant agency in their design and dominion over their block. This Temple would house the mechanisms needed for the experiment, and contain the remnant power of all the memories and wish power built into it. Future Chronesthesian generations will return to this site as a pilgrimage. Participants can use chronesthesia to visit even now.

The Time Tomb would serve as an altar and furnace for the dreams placed in it by the members of the community. Lighting the space around it and offering a warm hearth to those who would follow, outlasting its creators and welcoming new creators, the time tomb aims to be the spiritual hearth and reflection center for future generations of chronesthesian encampments.