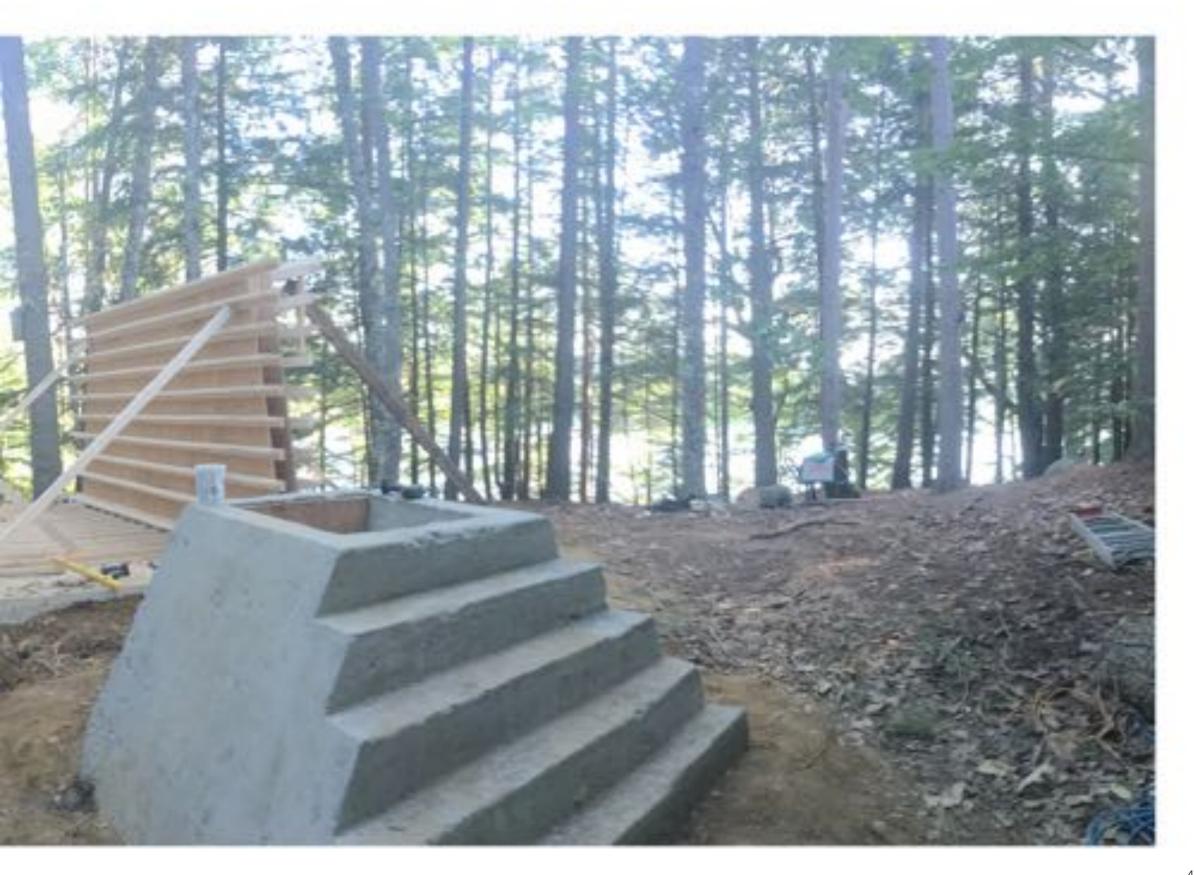

Here you can visualize the cavity which would soon become a concrete wall. Note the metalwork all cut and welded in place by youth.

The team was an amalgam of talents and ambitions, following Garrett Morgans designs meant giving each participant agency in their design and dominion over their block. This Temple would house the mechanisms needed for the experiment, and contain the remnant power of all the memories and wish power built into it. Future Chronesthesian generations will return to this site as a pilgrimage. Participants can use chronesthesia to visit even now.