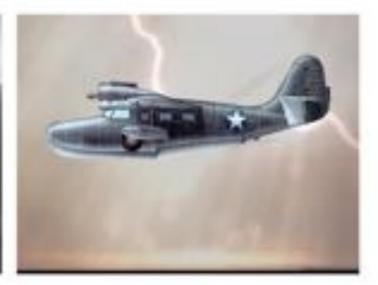

August 24 2017, Staff members of Beam Camp in Strafford New Hampshire hike into the woods in search of a local legend. After hours of walking through thick untraveled brush they come upon a grisly sight. The gnarled remains of the wreck of a Grumman amphibian plane and what appeared to be the black box. What they discovered next would become the focus of the camps next session and spark the light of a new movement known as Chronesthesia, the roots of which are detailed in this book

# Three Die When Plane Hits Mountain

This is the wreckage of a privately-owned twin-engined Grumman amphibian plane which crashed into Parker Mountain, near Rochester, N. H., during a rainstorm killing L. L. Leveque, Columbus, Ohio, businessman, his wife and their personal pilot, Robert C. Johns, 31, of Columbus, former Army filer. Leveque owned warehouses in Buffalo and Rochester 3 send Montreal, Campda and real estate in Akron and Cleveland, Ohio. He also owner (AP Wirephoto)