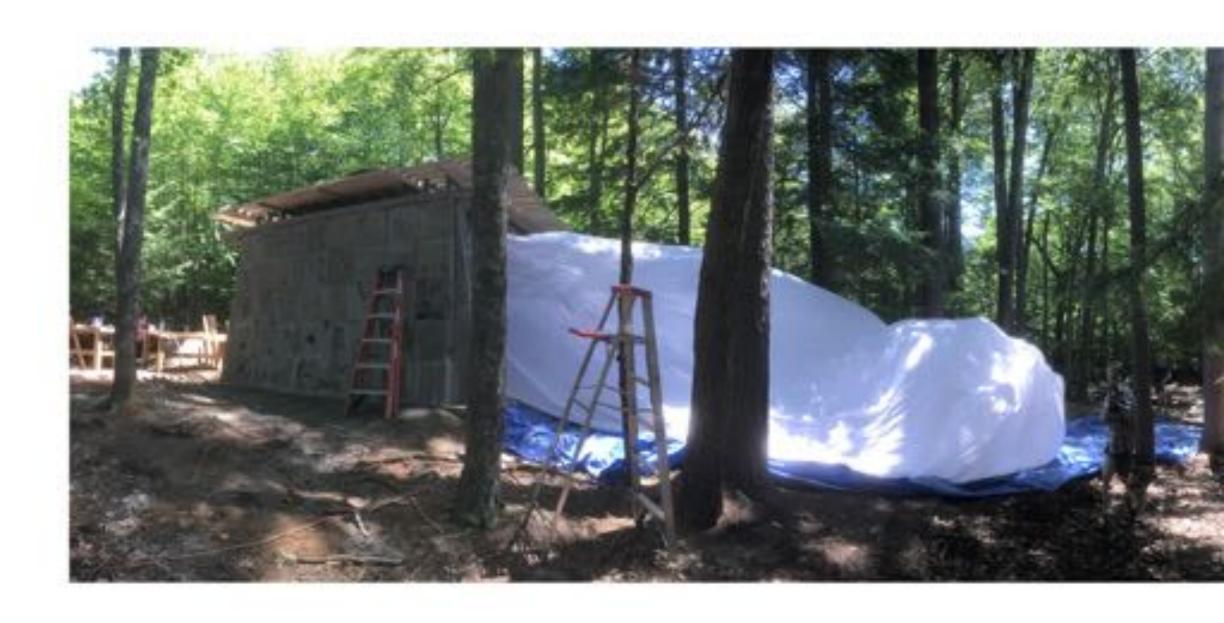

## **TIME TOMB**

Following in footsteps laid 72 years before the woods became alive with meaning. Everything had been building towards this, the culmination of the mystery left behind by Garret Morgan. If this experiment worked, the chance to travel in time was deemed the worthiest of causes, and a savored adventure to boot.

Here you can visualize the cavity which would soon become a concrete wall. Note the metalwork all cut and welded in place by youth.

The team was an amalgam of talents and ambitions, following Garrett Morgans designs meant giving each participant agency in their design and dominion over their block. This Temple would house the mechanisms needed for the experiment, and contain the remnant power of all the memories and wish power built into it. Future Chronesthesian generations will return to this site as a pilgrimage. Participants can use chronesthesia to visit even now.