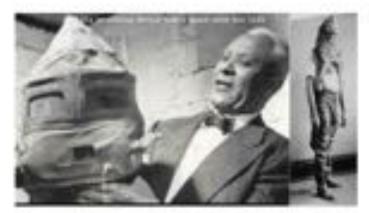

# The Fourth Man Theory

Garrett was the fourth man and fled on foot.
Old man Foss had been watching the sky before
the crash, rushing towards it through the woods
he was first on the scene. The police would
approach from the South East over Parker
Mountain. When authorities discovered the wreck
Garrett was gone.

Garrett must have retreated with his technology to some of the farm buildings on the land which later became Beam Camp. He would spend days in the woods attempting to decipher the penteracts secrets.

When authorities Expanded their search, he hid the technology and clues he would need to find them once again. He returned to Ohio shaken, hoping to one day come back and decipher the code, reactivate his experiment and contact Chronesthesia...

Proof

The Diary of Garrett Morgan, integral to furthering the study of chronesthesian technology. Much of what we know about the inner workings of the Time Tomb and its secrets come from within. It was here that we began to put the pieces together