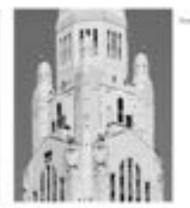

## **TIME TOMB**

Following in footsteps laid 72 years before the woods became alive with meaning. Everything had been building towards this, the culmination of the mystery left behind by Garret Morgan. If this experiment worked, the chance to travel in time was deemed the worthiest of causes, and a savored adventure to boot.

Here you can visualize the cavity which would soon become a concrete wall. Note the metalwork all cut and welded in place by youth.

The team was an amalgam of talents and ambitions, following Garrett Morgans designs meant giving each participant agency in their design and dominion over their block. This Temple would house the mechanisms needed for the experiment, and contain the remnant power of all the memories and wish power built into it. Future Chronesthesian generations will return to this site as a pilgrimage. Participants can use chronesthesia to visit even now.