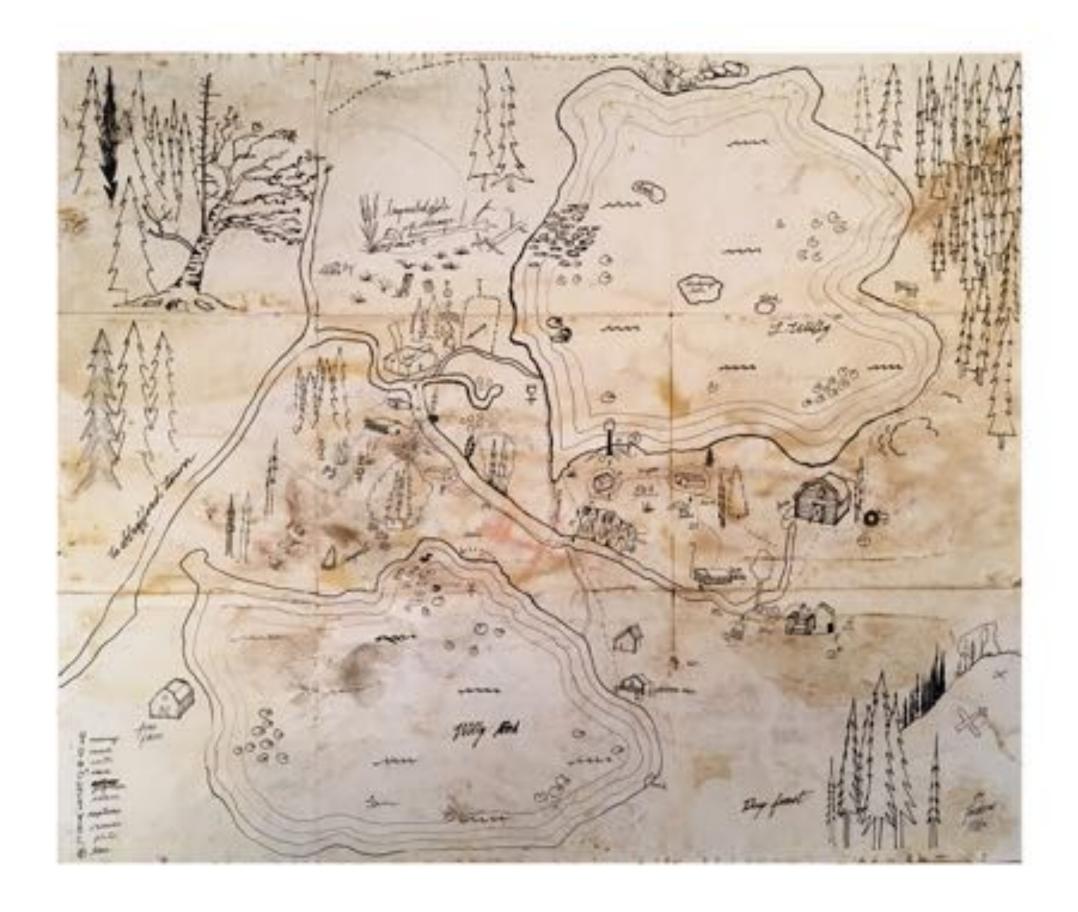

This years project promised to connect and test each facet of the community at beam, Combining the talents of woodworking, mold making, metal work, electrical engineering, fabric, earth moving, team logistics, Set and prop design, combined with a deeper storytelling element than had been previously attempted. Designed by Evan Ross Murphy a Los Angeles based production designer and artist, who had experimented with adult space simulation camps previously, and was the subject of the 2018 film "The Settlement", Little Willie Lake, just after dawn,

August 24 2017, Staff members of Beam Camp in Strafford New Hampshire hike into the woods in search of a local legend. After hours of walking through thick untraveled brush they come upon a grisly sight. The gnarled remains of the wreck of a Grumman amphibian plane and what appeared to be the black box. What they discovered next would become the focus of the camps next session and spark the light of a new movement known as Chronesthesia, the roots of which are detailed in this book