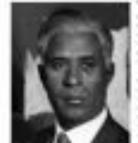

# The Fourth Man Theory

Garrett was the fourth man and fled on foot.
Old man Foss had been watching the sky before
the crash, rushing towards it through the woods
he was first on the scene. The police would
approach from the South East over Parker
Mountain. When authorities discovered the wreck
Garrett was gone.

Garrett must have retreated with his technology to some of the farm buildings on the land which later became Beam Camp. He would spend days in the woods attempting to decipher the penteracts secrets.

When authorities Expanded their search, he hid the technology and clues he would need to find them once again. He returned to Ohio shaken, hoping to one day come back and decipher the code, reactivate his experiment and contact Chronesthesia...