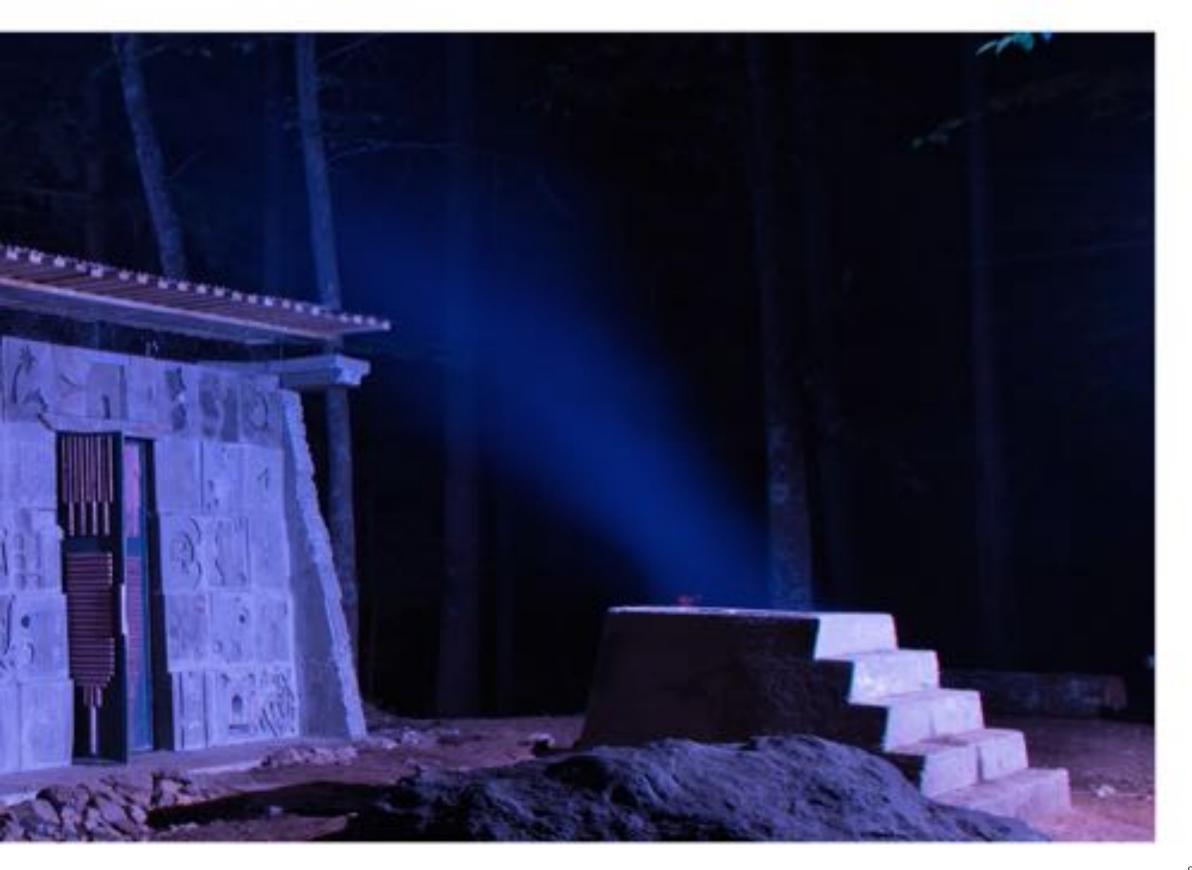

## **TIME TOMB**

Following in footsteps laid 72 years before the woods became alive with meaning. Everything had been building towards this, the culmination of the mystery left behind by Garret Morgan. If this experiment worked, the chance to travel in time was deemed the worthiest of causes, and a savored adventure to boot.

Here you can visualize the cavity which would soon become a concrete wall. Note the metalwork all cut and welded in place by youth.

The team was an amalgam of talents and ambitions, following Garrett Morgans designs meant giving each participant agency in their design and dominion over their block. This Temple would house the mechanisms needed for the experiment, and contain the remnant power of all the memories and wish power built into it. Future Chronesthesian generations will return to this site as a pilgrimage. Participants can use chronesthesia to visit even now.

The Time Tomb would serve as an altar and furnace for the dreams placed in it by the members of the community. Lighting the space around it and offering a warm hearth to those who would follow, outlasting its creators and welcoming new creators, the time tomb aims to be the spiritual hearth and reflection center for future generations of chronesthesian encampments.