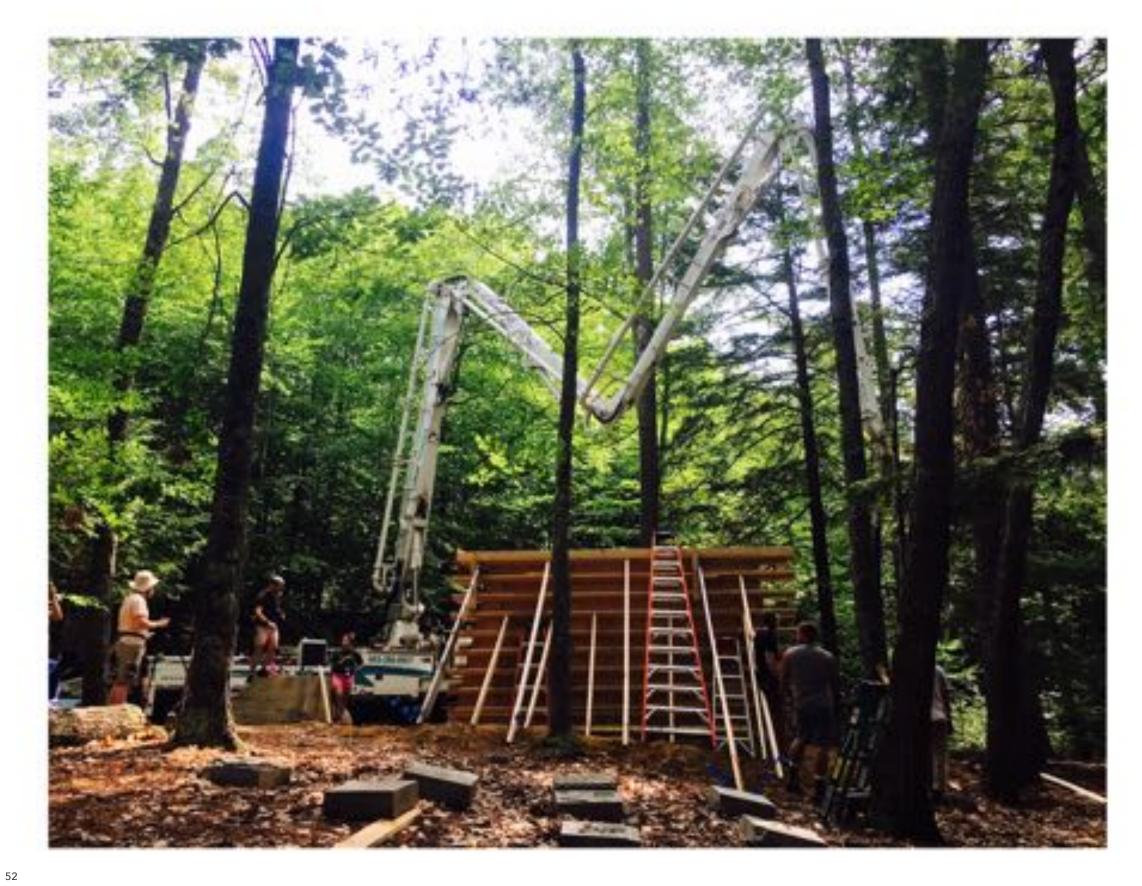

Everything was in place. It was decided that the project would move forward. Once a suitable site had been located and aligned and the ground was broken, multiple waves of trainees would cycle through the project area throughout the day while the talented experts focused the energies of the groups. Fire was used for consumption of short ends, moral and later ceremonial purposes.

Here you can visualize the cavity which would soon become a concrete wall. Note the metalwork all cut and welded in place by youth.

The team was an amalgam of talents and ambitions, following Garrett Morgans designs meant giving each participant agency in their design and dominion over their block. This Temple would house the mechanisms needed for the experiment, and contain the remnant power of all the memories and wish power built into it. Future Chronesthesian generations will return to this site as a pilgrimage. Participants can use chronesthesia to visit even now.