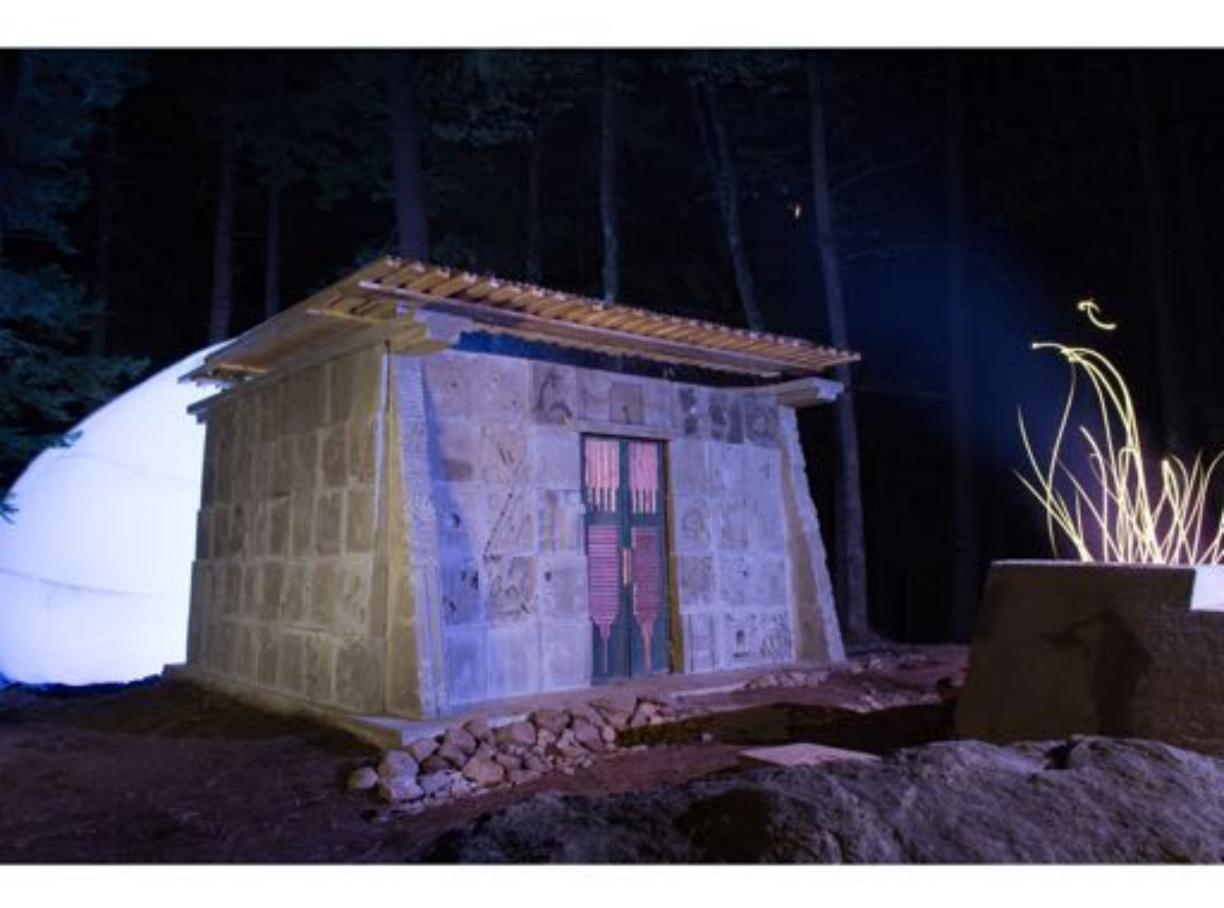

## **TIME TOMB**

Following in footsteps laid 72 years before the woods became alive with meaning. Everything had been building towards this, the culmination of the mystery left behind by Garret Morgan. If this experiment worked, the chance to travel in time was deemed the worthiest of causes, and a savored adventure to boot.

Here you can visualize the cavity which would soon become a concrete wall. Note the metalwork all cut and welded in place by youth.

The team was an amalgam of talents and ambitions, following Garrett Morgans designs meant giving each participant agency in their design and dominion over their block. This Temple would house the mechanisms needed for the experiment, and contain the remnant power of all the memories and wish power built into it. Future Chronesthesian generations will return to this site as a pilgrimage. Participants can use chronesthesia to visit even now.

The Time Tomb would serve as an altar and furnace for the dreams placed in it by the members of the community. Lighting the space around it and offering a warm hearth to those who would follow, outlasting its creators and welcoming new creators, the time tomb aims to be the spiritual hearth and reflection center for future generations of chronesthesian encampments.